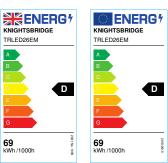

## **TRLED26EM**

230V IP65 6ft 69W Twin LED Non-Corrosive Emergency

www.mlaccessories.co.uk

| MLA PART CODE                 | TRLED26EM                                          |
|-------------------------------|----------------------------------------------------|
| DESCRIPTION                   | 230V IP65 6ft 69W Twin LED Non-Corrosive Emergency |
| NET WEIGHT (KG)               | 4.06                                               |
| FINISH                        | Grey                                               |
| DIFFUSER                      | Opal                                               |
| DIMENSIONS (MM)               | Length - 1828<br>Height - 90<br>Width - 129        |
| CONSTRUCTION                  | Construction - Polycarbonate                       |
| CLASS                         | I                                                  |
| IP RATING                     | IP65                                               |
| WATTAGE (W)                   | 69                                                 |
| LAMP TECHNOLOGY               | LED                                                |
| LAMP INCLUDED                 | Yes                                                |
| LUMENS (LM)                   | 7770                                               |
| LUMENS LIGHT SOURCE ONLY (LM) | 9560                                               |
| LUMEN TOLERANCE               | 5%                                                 |
| EFFICACY (LM/W)               | 145                                                |
| LUMENS EMERGENCY MODE (LM)    | 786                                                |
| CIRCUIT WATTAGE (W)           | 66.99                                              |
| ССТ                           | 4000K                                              |
| LIGHT COLOUR                  | Cool White                                         |
| CRI                           | >80                                                |
| SDCM                          | <6                                                 |
| RUNNING CURRENT (A)           | 0.309                                              |
| DISPLACEMENT FACTOR           | >0.9                                               |
| SVM                           | 0.841                                              |
| PST-LM                        | 0.031                                              |
| BEAM ANGLE (DEGREES)          | 120                                                |
| LIFE SPAN (HRS)               | 25,000                                             |