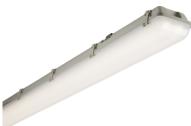

## **TRLED26EM**

230V IP65 6ft 69W Twin LED Non-Corrosive Emergency

www.mlaccessories.co.uk

| MLA PART CODE                 | TRLED26EM                                          |
|-------------------------------|----------------------------------------------------|
| DESCRIPTION                   | 230V IP65 6ft 69W Twin LED Non-Corrosive Emergency |
| NET WEIGHT (KG)               | 4.06                                               |
| FINISH                        | Grey                                               |
| DIFFUSER                      | Opal                                               |
| DIMENSIONS (MM)               | Length - 1828<br>Height - 90<br>Width - 129        |
| CONSTRUCTION                  | Construction - Polycarbonate                       |
| CLASS                         | I                                                  |
| IP RATING                     | IP65                                               |
| WATTAGE (W)                   | 69                                                 |
| LAMP TECHNOLOGY               | LED                                                |
| LAMP INCLUDED                 | Yes                                                |
| LUMENS (LM)                   | 7770                                               |
| LUMENS LIGHT SOURCE ONLY (LM) | 9560                                               |
| LUMEN TOLERANCE               | 5%                                                 |
| EFFICACY (LM/W)               | 145                                                |
| LUMENS EMERGENCY MODE (LM)    | 786                                                |
| CIRCUIT WATTAGE (W)           | 66.99                                              |
| ССТ                           | 4000K                                              |
| LIGHT COLOUR                  | Cool White                                         |
| CRI                           | >80                                                |
| SDCM                          | <6                                                 |
| RUNNING CURRENT (A)           | 0.309                                              |
| DISPLACEMENT FACTOR           | >0.9                                               |
| SVM                           | 0.841                                              |
| PST-LM                        | 0.031                                              |
| BEAM ANGLE (DEGREES)          | 120                                                |
| LIFE SPAN (HRS)               | 25,000                                             |