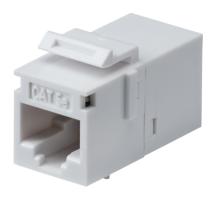

## NETRJC5 UTP CAT5e RJ45 in-line coupler

www.mlaccessories.co.uk

| MLA PART CODE                            | NETRJC5                                                |
|------------------------------------------|--------------------------------------------------------|
| DESCRIPTION                              | UTP CAT5e RJ45 in-line coupler                         |
| NET WEIGHT (KG)                          | 0.008                                                  |
| FINISH                                   | White                                                  |
| DIMENSIONS (MM)                          | Length - 30<br>Height - 22<br>Width - 17               |
| CONSTRUCTION                             | Construction - ABS<br>Construction 2 - & polycarbonate |
| IP RATING                                | IP20                                                   |
| ADDITIONAL FEATURES                      | UTP CAT5e                                              |
| FUNCTION                                 | RJ45 Coupler                                           |
| WARRANTY                                 | 2year(s)                                               |
| ORIGIN OF MANUFACTURE                    | China                                                  |
| DECLARATION OF CONFORMITY (HELD ON FILE) | Yes                                                    |
| EAN                                      | 5056270875843                                          |