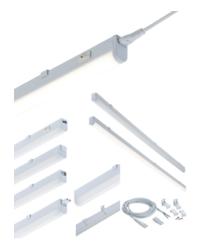

## **UCLED7CW**

230V 7W LED Linkable Striplight 4000K (395mm)

www.mlaccessories.co.uk

| MLA PART CODE                 | UCLED7CW                                        |
|-------------------------------|-------------------------------------------------|
| DESCRIPTION                   | 230V 7W LED Linkable Striplight 4000K (395mm)   |
| NET WEIGHT (KG)               | 0.179                                           |
| FINISH                        | White                                           |
| DIFFUSER                      | Opal                                            |
| DIMENSIONS (MM)               | Length - 395<br>Width - 22.8<br>Projection - 36 |
| CONSTRUCTION                  | Construction - Polycarbonate                    |
| CLASS                         | II                                              |
| IP RATING                     | IP20                                            |
| WATTAGE (W)                   | 7                                               |
| LAMP TECHNOLOGY               | LED                                             |
| LAMP INCLUDED                 | Yes                                             |
| LUMENS (LM)                   | 570                                             |
| LUMENS LIGHT SOURCE ONLY (LM) | 775                                             |
| LUMEN TOLERANCE               | 5%                                              |
| EFFICACY (LM/W)               | 110.9                                           |
| CIRCUIT WATTAGE (W)           | 7                                               |
| ССТ                           | 4000K                                           |
| LIGHT COLOUR                  | Cool White                                      |
| CRI                           | >80                                             |
| SDCM                          | <6                                              |
| RUNNING CURRENT (A)           | 0.052                                           |
| DISPLACEMENT FACTOR           | >0.9                                            |
| SVM                           | 0.021                                           |
| PST-LM                        | 0.018                                           |
| BEAM ANGLE (DEGREES)          | 130                                             |
| LIFE SPAN (HRS)               | 30,000                                          |
| L70B50 LIFESPAN (HRS)         | 54,000                                          |

## **X**nightsbridge

| DIMMABLE                                 | No            |
|------------------------------------------|---------------|
| OPERATING TEMPERATURE                    | -10~40°C      |
| INPUT VOLTAGE                            | 230V 50Hz     |
| CABLE LENGTH (M)                         | 2             |
| WARRANTY                                 | 3year(s)      |
| MANUFACTURED IN ACCORDANCE WITH          | BS EN 60598   |
| ORIGIN OF MANUFACTURE                    | China         |
| DECLARATION OF CONFORMITY (HELD ON FILE) | Yes           |
| EAN                                      | 5055832977681 |