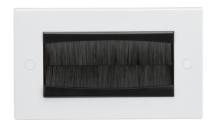

## NETBRUSH4 2G Brush faceplate (assembled)

www.mlaccessories.co.uk

| MLA PART CODE                            | NETBRUSH4                               |
|------------------------------------------|-----------------------------------------|
| DESCRIPTION                              | 2G Brush faceplate (assembled)          |
| NET WEIGHT (KG)                          | 0.077                                   |
| FINISH                                   | White                                   |
| DIMENSIONS (MM)                          | Height - 86<br>Width - 147<br>Depth - 9 |
| CONSTRUCTION                             | Construction - ABS                      |
| IP RATING                                | IP20                                    |
| WARRANTY                                 | 2year(s)                                |
| ORIGIN OF MANUFACTURE                    | China                                   |
| DECLARATION OF CONFORMITY (HELD ON FILE) | Yes                                     |
| EAN                                      | 5056270844986                           |