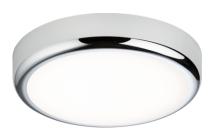

## **BT9ACTCH**

230V IP65 9W CCT Adjustable LED Bulkhead C/W Chrome Trim

www.mlaccessories.co.uk

| MLA PART CODE                 | BT9ACTCH                                                 |
|-------------------------------|----------------------------------------------------------|
| DESCRIPTION                   | 230V IP65 9W CCT Adjustable LED Bulkhead C/W Chrome Trim |
| NET WEIGHT (KG)               | 0.6                                                      |
| FINISH                        | Chrome Effect                                            |
| DIFFUSER                      | Opal                                                     |
| DIMENSIONS (MM)               | Diameter - 256<br>Projection - 74                        |
| CONSTRUCTION                  | Construction - Polycarbonate                             |
| CLASS                         | II                                                       |
| IP RATING                     | IP65                                                     |
| IK RATING                     | IK08                                                     |
| WATTAGE (W)                   | 9                                                        |
| LAMP TECHNOLOGY               | SMD LED                                                  |
| LAMP INCLUDED                 | Yes                                                      |
| LUMENS (LM)                   | 730 / 810 / 780                                          |
| LUMENS LIGHT SOURCE ONLY (LM) | 900                                                      |
| LUMEN TOLERANCE               | 5%                                                       |
| EFFICACY (LM/W)               | 119                                                      |
| CIRCUIT WATTAGE (W)           | 7.617                                                    |
| ССТ                           | 3000/4000/5700K                                          |
| LIGHT COLOUR                  | ССТ                                                      |
| CRI                           | >80                                                      |
| SDCM                          | <6                                                       |
| RUNNING CURRENT (A)           | 0.036                                                    |
| DISPLACEMENT FACTOR           | >0.9                                                     |
| SVM                           | 0.536                                                    |
| PST-LM                        | 0.025                                                    |
| BEAM ANGLE (DEGREES)          | 115                                                      |
| LIFE SPAN (HRS)               | 30,000                                                   |