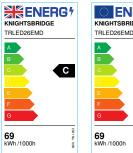

## TRLED26EMD

230V IP65 6ft 69W Twin LED Non-Corrosive **Emergency - 6000K** 

www.mlaccessories.co.uk

| MLA PART CODE                 | TRLED26EMD                                                 |
|-------------------------------|------------------------------------------------------------|
| DESCRIPTION                   | 230V IP65 6ft 69W Twin LED Non-Corrosive Emergency - 6000K |
| NET WEIGHT (KG)               | 4.06                                                       |
| FINISH                        | Grey                                                       |
| DIFFUSER                      | Opal                                                       |
| DIMENSIONS (MM)               | Length - 1828<br>Height - 90<br>Width - 129                |
| CONSTRUCTION                  | Construction - Polycarbonate                               |
| CLASS                         | I                                                          |
| IP RATING                     | IP65                                                       |
| WATTAGE (W)                   | 69                                                         |
| LAMP TECHNOLOGY               | LED                                                        |
| LAMP INCLUDED                 | Yes                                                        |
| LUMENS (LM)                   | 7820                                                       |
| LUMENS LIGHT SOURCE ONLY (LM) | 9510                                                       |
| LUMEN TOLERANCE               | 5%                                                         |
| EFFICACY (LM/W)               | 145                                                        |
| LUMENS EMERGENCY MODE (LM)    | 708                                                        |
| CIRCUIT WATTAGE (W)           | 65.84                                                      |
| ССТ                           | 6000K                                                      |
| LIGHT COLOUR                  | Daylight                                                   |
| CRI                           | >80                                                        |
| SDCM                          | <6                                                         |
| RUNNING CURRENT (A)           | 0.304                                                      |
| DISPLACEMENT FACTOR           | >0.9                                                       |
| SVM                           | 0.795                                                      |
| PST-LM                        | 0.032                                                      |
| BEAM ANGLE (DEGREES)          | 120                                                        |