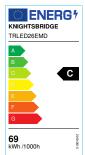

## TRLED26EMD

230V IP65 6ft 69W Twin LED Non-Corrosive **Emergency - 6000K** 

www.mlaccessories.co.uk

| MLA PART CODE                 | TRLED26EMD                                                 |
|-------------------------------|------------------------------------------------------------|
| DESCRIPTION                   | 230V IP65 6ft 69W Twin LED Non-Corrosive Emergency - 6000K |
| NET WEIGHT (KG)               | 4.06                                                       |
| FINISH                        | Grey                                                       |
| DIFFUSER                      | Opal                                                       |
| DIMENSIONS (MM)               | Length - 1828<br>Height - 90<br>Width - 129                |
| CONSTRUCTION                  | Construction - Polycarbonate                               |
| CLASS                         | I                                                          |
| IP RATING                     | IP65                                                       |
| WATTAGE (W)                   | 69                                                         |
| LAMP TECHNOLOGY               | LED                                                        |
| LAMP INCLUDED                 | Yes                                                        |
| LUMENS (LM)                   | 7820                                                       |
| LUMENS LIGHT SOURCE ONLY (LM) | 9510                                                       |
| LUMEN TOLERANCE               | 5%                                                         |
| EFFICACY (LM/W)               | 145                                                        |
| LUMENS EMERGENCY MODE (LM)    | 708                                                        |
| CIRCUIT WATTAGE (W)           | 65.84                                                      |
| ССТ                           | 6000K                                                      |
| LIGHT COLOUR                  | Daylight                                                   |
| CRI                           | >80                                                        |
| SDCM                          | <6                                                         |
| RUNNING CURRENT (A)           | 0.304                                                      |
| DISPLACEMENT FACTOR           | >0.9                                                       |
| SVM                           | 0.795                                                      |
| PST-LM                        | 0.032                                                      |
| BEAM ANGLE (DEGREES)          | 120                                                        |