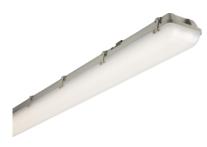

## TRLED26EMD

230V IP65 6ft 69W Twin LED Non-Corrosive **Emergency - 6000K** 

www.mlaccessories.co.uk

| MLA PART CODE                 | TRLED26EMD                                                 |
|-------------------------------|------------------------------------------------------------|
| DESCRIPTION                   | 230V IP65 6ft 69W Twin LED Non-Corrosive Emergency - 6000K |
| NET WEIGHT (KG)               | 4.06                                                       |
| FINISH                        | Grey                                                       |
| DIFFUSER                      | Opal                                                       |
| DIMENSIONS (MM)               | Length - 1828<br>Height - 90<br>Width - 129                |
| CONSTRUCTION                  | Construction - Polycarbonate                               |
| CLASS                         | I                                                          |
| IP RATING                     | IP65                                                       |
| WATTAGE (W)                   | 69                                                         |
| LAMP TECHNOLOGY               | LED                                                        |
| LAMP INCLUDED                 | Yes                                                        |
| LUMENS (LM)                   | 7820                                                       |
| LUMENS LIGHT SOURCE ONLY (LM) | 9510                                                       |
| LUMEN TOLERANCE               | 5%                                                         |
| EFFICACY (LM/W)               | 145                                                        |
| LUMENS EMERGENCY MODE (LM)    | 708                                                        |
| CIRCUIT WATTAGE (W)           | 65.84                                                      |
| ССТ                           | 6000K                                                      |
| LIGHT COLOUR                  | Daylight                                                   |
| CRI                           | >80                                                        |
| SDCM                          | <6                                                         |
| RUNNING CURRENT (A)           | 0.304                                                      |
| DISPLACEMENT FACTOR           | >0.9                                                       |
| SVM                           | 0.795                                                      |
| PST-LM                        | 0.032                                                      |
| BEAM ANGLE (DEGREES)          | 120                                                        |