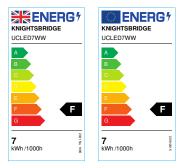

## **UCLED7WW**

230V 7W LED Linkable Striplight 3000K (395mm)

www.mlaccessories.co.uk

| MLA PART CODE                 | UCLED7WW                                        |
|-------------------------------|-------------------------------------------------|
| DESCRIPTION                   | 230V 7W LED Linkable Striplight 3000K (395mm)   |
| NET WEIGHT (KG)               | 0.179                                           |
| FINISH                        | White                                           |
| DIFFUSER                      | Opal                                            |
| DIMENSIONS (MM)               | Length - 395<br>Width - 22.8<br>Projection - 36 |
| CONSTRUCTION                  | Construction - Polycarbonate                    |
| CLASS                         | II                                              |
| IP RATING                     | IP20                                            |
| WATTAGE (W)                   | 7                                               |
| LAMP TECHNOLOGY               | LED                                             |
| LAMP INCLUDED                 | Yes                                             |
| LUMENS (LM)                   | 530                                             |
| LUMENS LIGHT SOURCE ONLY (LM) | 710                                             |
| LUMEN TOLERANCE               | 5%                                              |
| EFFICACY (LM/W)               | 102.1                                           |
| CIRCUIT WATTAGE (W)           | 7                                               |
| ССТ                           | 3000K                                           |
| LIGHT COLOUR                  | Warm White                                      |
| CRI                           | >80                                             |
| SDCM                          | <6                                              |
| RUNNING CURRENT (A)           | 0.051                                           |
| DISPLACEMENT FACTOR           | >0.9                                            |
| SVM                           | 0.022                                           |
| PST-LM                        | 0.031                                           |
| BEAM ANGLE (DEGREES)          | 130                                             |
| LIFE SPAN (HRS)               | 30,000                                          |
| L70B50 LIFESPAN (HRS)         | 54,000                                          |