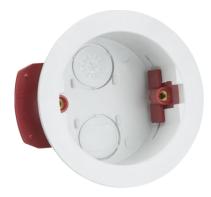

## **SN8375**34mm Round Dry Lining Box

www.mlaccessories.co.uk

| MLA PART CODE                            | SN8375                                                 |
|------------------------------------------|--------------------------------------------------------|
| DESCRIPTION                              | 34mm Round Dry Lining Box                              |
| NET WEIGHT (KG)                          | 0.03                                                   |
| FINISH                                   | White                                                  |
| DIMENSIONS (MM)                          | Diameter - 88.6<br>Depth - 34.3<br>Recessed Depth - 34 |
| CUT-OUT (MM)                             | Cut-out Diameter - 62                                  |
| CONSTRUCTION                             | Construction - PVC                                     |
| WARRANTY                                 | 25year(s)                                              |
| MANUFACTURED IN ACCORDANCE WITH          | BS 5733                                                |
| ORIGIN OF MANUFACTURE                    | China                                                  |
| DECLARATION OF CONFORMITY (HELD ON FILE) | Yes                                                    |
| EAN                                      | 5055832954934                                          |