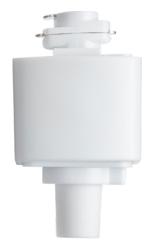

## TRKAD1W 230V Track Adaptor White

www.mlaccessories.co.uk

| MLA PART CODE                            | TRKAD1W                                                                            |
|------------------------------------------|------------------------------------------------------------------------------------|
| DESCRIPTION                              | 230V Track Adaptor White                                                           |
| NET WEIGHT (KG)                          | 0.04                                                                               |
| FINISH                                   | White                                                                              |
| DIMENSIONS (MM)                          | Length - 40<br>Height - 65<br>Width - 37<br>Projection - 17<br>Overall Height - 65 |
| CONSTRUCTION                             | Construction - Polycarbonate<br>Construction 2 - & copper                          |
| CLASS                                    | I                                                                                  |
| IP RATING                                | IP20                                                                               |
| MAX. WATTAGE (W)                         | 100                                                                                |
| INPUT VOLTAGE                            | 230V 50Hz                                                                          |
| WARRANTY                                 | 2year(s)                                                                           |
| MANUFACTURED IN ACCORDANCE WITH          | BS EN 60598                                                                        |
| ORIGIN OF MANUFACTURE                    | China                                                                              |
| DECLARATION OF CONFORMITY (HELD ON FILE) | Yes                                                                                |
| EAN Pete Creeted: 27/02/2025 16:42       | 5056270824865                                                                      |