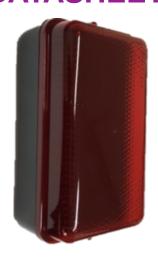

## **AMLEDR**

230V IP54 5W LED Security Amenity Bulkhead Black Base with Red Diffuser

www.mlaccessories.co.uk

| MLA PART CODE                 | AMLEDR                                                                  |
|-------------------------------|-------------------------------------------------------------------------|
| DESCRIPTION                   | 230V IP54 5W LED Security Amenity Bulkhead Black Base with Red Diffuser |
| FINISH                        | Black                                                                   |
| DIFFUSER                      | Red                                                                     |
| DIMENSIONS (MM)               | Length - 78<br>Height - 197<br>Width - 108<br>Projection - 78           |
| CONSTRUCTION                  | Construction - Polycarbonate                                            |
| CLASS                         | II                                                                      |
| IP RATING                     | IP54                                                                    |
| IK RATING                     | IK03                                                                    |
| WATTAGE (W)                   | 5                                                                       |
| LAMP TECHNOLOGY               | SMD LED                                                                 |
| LAMP INCLUDED                 | Yes                                                                     |
| LUMENS (LM)                   | 55                                                                      |
| LUMENS LIGHT SOURCE ONLY (LM) | 520                                                                     |
| LUMEN TOLERANCE               | 5%                                                                      |
| EFFICACY (LM/W)               | 106                                                                     |
| CIRCUIT WATTAGE (W)           | 5                                                                       |
| LIGHT COLOUR                  | Red                                                                     |
| CRI                           | >80                                                                     |
| SDCM                          | <6                                                                      |
| RUNNING CURRENT (A)           | 0.022                                                                   |
| DISPLACEMENT FACTOR           | >0.9                                                                    |
| SVM                           | 0.001                                                                   |
| PST-LM                        | 0.185                                                                   |
| BEAM ANGLE (DEGREES)          | 120                                                                     |
| LIFE SPAN (HRS)               | 30,000                                                                  |
| L70B50 LIFESPAN (HRS)         | 60,000                                                                  |