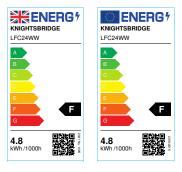

## LFC24WW 24V IP20 LED Flex Warm White 3000K (50 metres)

www.mlaccessories.co.uk

| MLA PART CODE                            | LFC24WW                                         |
|------------------------------------------|-------------------------------------------------|
| DESCRIPTION                              | 24V IP20 LED Flex Warm White 3000K (50 metres)  |
| NET WEIGHT (KG)                          | 0.45                                            |
| DIMENSIONS (MM)                          | Length - 50000<br>Width - 8<br>Projection - 1.2 |
| CLASS                                    | III                                             |
| IP RATING                                | IP20                                            |
| WATTAGE (W)                              | 4.8                                             |
| LAMP TECHNOLOGY                          | LED                                             |
| LAMP INCLUDED                            | Yes                                             |
| LUMENS (LM)                              | 500                                             |
| LUMEN TOLERANCE                          | 5%                                              |
| EFFICACY (LM/W)                          | 107.6                                           |
| CIRCUIT WATTAGE (W)                      | 4.6                                             |
| ССТ                                      | 3000K                                           |
| LIGHT COLOUR                             | Warm White                                      |
| CRI                                      | >80                                             |
| SDCM                                     | <6                                              |
| BEAM ANGLE (DEGREES)                     | 120                                             |
| LIFE SPAN (HRS)                          | 35,000                                          |
| L70B50 LIFESPAN (HRS)                    | 54000                                           |
| DIMMABLE                                 | Driver dependent                                |
| OPERATING TEMPERATURE                    | -20~45°C                                        |
| INPUT VOLTAGE                            | 24V DC                                          |
| WARRANTY                                 | 3year(s)                                        |
| ORIGIN OF MANUFACTURE                    | China                                           |
| DECLARATION OF CONFORMITY (HELD ON FILE) | Yes                                             |
| EAN                                      | 5056270822137                                   |