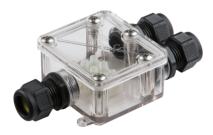

## JB004 IP68 16A Weatherproof Connector Box

www.mlaccessories.co.uk

| MLA PART CODE                            | JB004                                             |
|------------------------------------------|---------------------------------------------------|
| DESCRIPTION                              | IP68 16A Weatherproof Connector Box               |
| NET WEIGHT (KG)                          | 0.147                                             |
| FINISH                                   | Clear                                             |
| DIMENSIONS (MM)                          | Length - 121<br>Width - 72<br>Projection - 35     |
| CONSTRUCTION                             | Construction - Polycarbonate                      |
| IP RATING                                | IP68                                              |
| LOAD/MAX. LOAD                           | 16A, 450V                                         |
| TERMINAL CAPACITY                        | 2 x 2.5mm² or 1 x 4.0mm²                          |
| ADDITIONAL FEATURES                      | H07-RNF Cable Min. 3G x 0.75mm² Max. 3G x 4.0mm², |
| FUNCTION                                 | Operating temp30 ~50                              |
| WARRANTY                                 | 2year(s)                                          |
| MANUFACTURED IN ACCORDANCE WITH          | EN 60670-1, EN 60670-22                           |
| ORIGIN OF MANUFACTURE                    | China                                             |
| DECLARATION OF CONFORMITY (HELD ON FILE) | Yes                                               |
| EAN                                      | 5055559193104                                     |