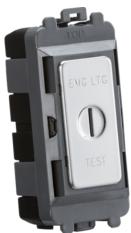

## GDM008PC

20AX DP key module (marked EMG LTG TEST) - polished chrome

www.mlaccessories.co.uk

| MLA PART CODE                            | GDM008PC                                                               |
|------------------------------------------|------------------------------------------------------------------------|
| DESCRIPTION                              | 20AX DP key module (marked EMG LTG TEST) - polished chrome             |
| NET WEIGHT (KG)                          | 0.023                                                                  |
| FINISH                                   | Polished Chrome                                                        |
| DIMENSIONS (MM)                          | Height - 56.3<br>Width - 24.8<br>Depth - 19.8<br>Recessed Depth - 17.3 |
| MINIMUM MOUNTING BOX DEPTH               | 35mm                                                                   |
| CONSTRUCTION                             | Construction - ABS<br>Construction 2 - & steel                         |
| IP RATING                                | IP20                                                                   |
| INPUT VOLTAGE                            | 230V 50Hz                                                              |
| SWITCH TYPE                              | Double Pole                                                            |
| SWITCH FUNCTION                          | 1-Way Key                                                              |
| LOAD/MAX. LOAD                           | 20AX                                                                   |
| TERMINAL CAPACITY                        | 3 x 2.5mm <sup>2</sup> or 2 x 4.0mm <sup>2</sup>                       |
| ADDITIONAL FEATURES                      | Secret Key                                                             |
| WARRANTY                                 | 25year(s)                                                              |
| MANUFACTURED IN ACCORDANCE WITH          | BS EN 60669-1                                                          |
| ORIGIN OF MANUFACTURE                    | China                                                                  |
| DECLARATION OF CONFORMITY (HELD ON FILE) | Yes                                                                    |
| EAN                                      | 5055832963738                                                          |
| Date Created: 27/02/2025 11:22           |                                                                        |