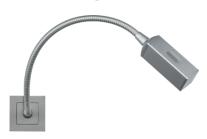

## **NETRLGY**

Modular Reading Light 50 x 50mm - Grey

www.mlaccessories.co.uk

| MLA PART CODE                 | NETRLGY                                                              |
|-------------------------------|----------------------------------------------------------------------|
| DESCRIPTION                   | Modular Reading Light 50 x 50mm - Grey                               |
| NET WEIGHT (KG)               | 0.174                                                                |
| FINISH                        | Grey                                                                 |
| DIMENSIONS (MM)               | Height - 50<br>Width - 50<br>Projection - 372<br>Recessed Depth - 33 |
| MINIMUM MOUNTING BOX DEPTH    | 35mm                                                                 |
| CONSTRUCTION                  | Construction - Aluminium<br>Construction 2 - & polycarbonate         |
| CLASS                         | II                                                                   |
| IP RATING                     | IP20                                                                 |
| WATTAGE (W)                   | 2                                                                    |
| LAMP TECHNOLOGY               | LED                                                                  |
| LUMENS (LM)                   | 55                                                                   |
| LUMENS LIGHT SOURCE ONLY (LM) | 70                                                                   |
| LUMEN TOLERANCE               | 5%                                                                   |
| EFFICACY (LM/W)               | 37.5                                                                 |
| CIRCUIT WATTAGE (W)           | 1.9                                                                  |
| ССТ                           | 3000K                                                                |
| LIGHT COLOUR                  | Warm White                                                           |
| CRI                           | >80                                                                  |
| RUNNING CURRENT (A)           | 0.019                                                                |
| SVM                           | 0.03                                                                 |
| PST-LM                        | <1                                                                   |
| BEAM ANGLE (DEGREES)          | 120                                                                  |
| L70B50 LIFESPAN (HRS)         | 30,000                                                               |
| DIMMABLE                      | Yes*                                                                 |
| OPERATING TEMPERATURE         | 5~35°C                                                               |
| INPUT VOLTAGE                 | 230V 50Hz                                                            |