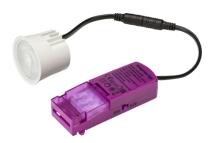

## **X**nightsbridge

| EMERGENCY CONVERSION KIT                                                                                                                                                                                                                                                                                                                                                                                                                                                                                                                                                                                                                                                                                                                                                                                                                                                                                                                                                                                                                                                                                                                                                                                                                                                                                                                                                                                                                                                                                                                                                                                                                                                                                                                                                                                                                                                                                                                                                                                                                                                                                                       | EMKIT2                                                                                                                                                                                                        |
|--------------------------------------------------------------------------------------------------------------------------------------------------------------------------------------------------------------------------------------------------------------------------------------------------------------------------------------------------------------------------------------------------------------------------------------------------------------------------------------------------------------------------------------------------------------------------------------------------------------------------------------------------------------------------------------------------------------------------------------------------------------------------------------------------------------------------------------------------------------------------------------------------------------------------------------------------------------------------------------------------------------------------------------------------------------------------------------------------------------------------------------------------------------------------------------------------------------------------------------------------------------------------------------------------------------------------------------------------------------------------------------------------------------------------------------------------------------------------------------------------------------------------------------------------------------------------------------------------------------------------------------------------------------------------------------------------------------------------------------------------------------------------------------------------------------------------------------------------------------------------------------------------------------------------------------------------------------------------------------------------------------------------------------------------------------------------------------------------------------------------------|---------------------------------------------------------------------------------------------------------------------------------------------------------------------------------------------------------------|
| OPERATING TEMPERATURE                                                                                                                                                                                                                                                                                                                                                                                                                                                                                                                                                                                                                                                                                                                                                                                                                                                                                                                                                                                                                                                                                                                                                                                                                                                                                                                                                                                                                                                                                                                                                                                                                                                                                                                                                                                                                                                                                                                                                                                                                                                                                                          | 25°C                                                                                                                                                                                                          |
| INPUT VOLTAGE                                                                                                                                                                                                                                                                                                                                                                                                                                                                                                                                                                                                                                                                                                                                                                                                                                                                                                                                                                                                                                                                                                                                                                                                                                                                                                                                                                                                                                                                                                                                                                                                                                                                                                                                                                                                                                                                                                                                                                                                                                                                                                                  | 230V 50Hz                                                                                                                                                                                                     |
| DRIVER                                                                                                                                                                                                                                                                                                                                                                                                                                                                                                                                                                                                                                                                                                                                                                                                                                                                                                                                                                                                                                                                                                                                                                                                                                                                                                                                                                                                                                                                                                                                                                                                                                                                                                                                                                                                                                                                                                                                                                                                                                                                                                                         | DRIVER TYPE - Constant Current MAX. OUTPUT - 8W OUTPUT VOLTAGE - 24-36V OUTPUT CURRENT - 180/240mA POWER FACTOR - 0.85 EFFICIENCY FULL LOAD - 80 AMBIENT TEMPERATURE (Ta) - 40°C CASE TEMPERATURE (Tc) - 70°C |
| WARRANTY                                                                                                                                                                                                                                                                                                                                                                                                                                                                                                                                                                                                                                                                                                                                                                                                                                                                                                                                                                                                                                                                                                                                                                                                                                                                                                                                                                                                                                                                                                                                                                                                                                                                                                                                                                                                                                                                                                                                                                                                                                                                                                                       | 5year(s)                                                                                                                                                                                                      |
| MANUFACTURED IN ACCORDANCE WITH                                                                                                                                                                                                                                                                                                                                                                                                                                                                                                                                                                                                                                                                                                                                                                                                                                                                                                                                                                                                                                                                                                                                                                                                                                                                                                                                                                                                                                                                                                                                                                                                                                                                                                                                                                                                                                                                                                                                                                                                                                                                                                | BS EN 60598                                                                                                                                                                                                   |
| ORIGIN OF MANUFACTURE                                                                                                                                                                                                                                                                                                                                                                                                                                                                                                                                                                                                                                                                                                                                                                                                                                                                                                                                                                                                                                                                                                                                                                                                                                                                                                                                                                                                                                                                                                                                                                                                                                                                                                                                                                                                                                                                                                                                                                                                                                                                                                          | China                                                                                                                                                                                                         |
| DECLARATION OF CONFORMITY (HELD ON FILE)                                                                                                                                                                                                                                                                                                                                                                                                                                                                                                                                                                                                                                                                                                                                                                                                                                                                                                                                                                                                                                                                                                                                                                                                                                                                                                                                                                                                                                                                                                                                                                                                                                                                                                                                                                                                                                                                                                                                                                                                                                                                                       | Yes                                                                                                                                                                                                           |
| EAN CONTRACTOR OF TAXABLE PARTY OF TAXAB | 5056270822144                                                                                                                                                                                                 |