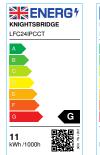

## LFC24IPCCT 24V IP67 LED Flex Adjustable CCT (30 metres)

www.mlaccessories.co.uk

| MLA PART CODE                            | LFC24IPCCT                                     |
|------------------------------------------|------------------------------------------------|
| DESCRIPTION                              | 24V IP67 LED Flex Adjustable CCT (30 metres)   |
| NET WEIGHT (KG)                          | 1.67                                           |
| DIMENSIONS (MM)                          | Length - 30000<br>Width - 12<br>Projection - 7 |
| CLASS                                    | III                                            |
| IP RATING                                | IP67                                           |
| WATTAGE (W)                              | 11                                             |
| LAMP TECHNOLOGY                          | LED                                            |
| LAMP INCLUDED                            | Yes                                            |
| LUMENS (LM)                              | 455                                            |
| LUMEN TOLERANCE                          | 5%                                             |
| EFFICACY (LM/W)                          | 88.2                                           |
| CIRCUIT WATTAGE (W)                      | 5.1                                            |
| ССТ                                      | 2700/4000/6000K                                |
| LIGHT COLOUR                             | CCT                                            |
| CRI                                      | >90                                            |
| SDCM                                     | <6                                             |
| BEAM ANGLE (DEGREES)                     | 120                                            |
| LIFE SPAN (HRS)                          | 35,000                                         |
| L70B50 LIFESPAN (HRS)                    | 36000                                          |
| DIMMABLE                                 | Driver dependent                               |
| OPERATING TEMPERATURE                    | -20~45°C                                       |
| INPUT VOLTAGE                            | 24V DC                                         |
| WARRANTY                                 | 3year(s)                                       |
| ORIGIN OF MANUFACTURE                    | China                                          |
| DECLARATION OF CONFORMITY (HELD ON FILE) | Yes                                            |
| EAN Pate Created: 07/00/0005 10:01       | 5056270822717                                  |