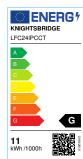

## LFC24IPCCT 24V IP67 LED Flex Adjustable CCT (30 metres)

www.mlaccessories.co.uk

| MLA PART CODE                            | LFC24IPCCT                                     |
|------------------------------------------|------------------------------------------------|
| DESCRIPTION                              | 24V IP67 LED Flex Adjustable CCT (30 metres)   |
| NET WEIGHT (KG)                          | 1.67                                           |
| DIMENSIONS (MM)                          | Length - 30000<br>Width - 12<br>Projection - 7 |
| CLASS                                    | III                                            |
| IP RATING                                | IP67                                           |
| WATTAGE (W)                              | 11                                             |
| LAMP TECHNOLOGY                          | LED                                            |
| LAMP INCLUDED                            | Yes                                            |
| LUMENS (LM)                              | 455                                            |
| LUMEN TOLERANCE                          | 5%                                             |
| EFFICACY (LM/W)                          | 88.2                                           |
| CIRCUIT WATTAGE (W)                      | 5.1                                            |
| ССТ                                      | 2700/4000/6000K                                |
| LIGHT COLOUR                             | CCT                                            |
| CRI                                      | >90                                            |
| SDCM                                     | <6                                             |
| BEAM ANGLE (DEGREES)                     | 120                                            |
| LIFE SPAN (HRS)                          | 35,000                                         |
| L70B50 LIFESPAN (HRS)                    | 36000                                          |
| DIMMABLE                                 | Driver dependent                               |
| OPERATING TEMPERATURE                    | -20~45°C                                       |
| INPUT VOLTAGE                            | 24V DC                                         |
| WARRANTY                                 | 3year(s)                                       |
| ORIGIN OF MANUFACTURE                    | China                                          |
| DECLARATION OF CONFORMITY (HELD ON FILE) | Yes                                            |
| EAN Pate Created: 07/00/0005 10:01       | 5056270822717                                  |