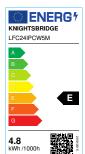

## LFC24IPCW5M 24V IP67 LED Flex Cool White 4000K (5 metres)

www.mlaccessories.co.uk

| MLA PART CODE                            | LFC24IPCW5M                                   |
|------------------------------------------|-----------------------------------------------|
| DESCRIPTION                              | 24V IP67 LED Flex Cool White 4000K (5 metres) |
| NET WEIGHT (KG)                          | 0.315                                         |
| DIMENSIONS (MM)                          | Length - 5000<br>Width - 10<br>Projection - 7 |
| CLASS                                    | III                                           |
| IP RATING                                | IP67                                          |
| WATTAGE (W)                              | 4.8                                           |
| LAMP TECHNOLOGY                          | LED                                           |
| LAMP INCLUDED                            | Yes                                           |
| LUMENS (LM)                              | 610                                           |
| LUMEN TOLERANCE                          | 5%                                            |
| EFFICACY (LM/W)                          | 143.47                                        |
| CIRCUIT WATTAGE (W)                      | 4.27                                          |
| ССТ                                      | 4000K                                         |
| LIGHT COLOUR                             | Cool White                                    |
| CRI                                      | >80                                           |
| SDCM                                     | <6                                            |
| BEAM ANGLE (DEGREES)                     | 120                                           |
| LIFE SPAN (HRS)                          | 35,000                                        |
| L70B50 LIFESPAN (HRS)                    | 54000                                         |
| DIMMABLE                                 | Driver dependent                              |
| OPERATING TEMPERATURE                    | -20~45°C                                      |
| INPUT VOLTAGE                            | 24V DC                                        |
| WARRANTY                                 | 3year(s)                                      |
| ORIGIN OF MANUFACTURE                    | China                                         |
| DECLARATION OF CONFORMITY (HELD ON FILE) | Yes                                           |
| EAN                                      | 5056270839685                                 |