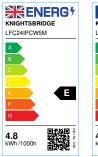

## LFC24IPCW5M 24V IP67 LED Flex Cool White 4000K (5 metres)

www.mlaccessories.co.uk

| MLA PART CODE                            | LFC24IPCW5M                                   |
|------------------------------------------|-----------------------------------------------|
| DESCRIPTION                              | 24V IP67 LED Flex Cool White 4000K (5 metres) |
| NET WEIGHT (KG)                          | 0.315                                         |
| DIMENSIONS (MM)                          | Length - 5000<br>Width - 10<br>Projection - 7 |
| CLASS                                    | III                                           |
| IP RATING                                | IP67                                          |
| WATTAGE (W)                              | 4.8                                           |
| LAMP TECHNOLOGY                          | LED                                           |
| LAMP INCLUDED                            | Yes                                           |
| LUMENS (LM)                              | 610                                           |
| LUMEN TOLERANCE                          | 5%                                            |
| EFFICACY (LM/W)                          | 143.47                                        |
| CIRCUIT WATTAGE (W)                      | 4.27                                          |
| ССТ                                      | 4000K                                         |
| LIGHT COLOUR                             | Cool White                                    |
| CRI                                      | >80                                           |
| SDCM                                     | <6                                            |
| BEAM ANGLE (DEGREES)                     | 120                                           |
| LIFE SPAN (HRS)                          | 35,000                                        |
| L70B50 LIFESPAN (HRS)                    | 54000                                         |
| DIMMABLE                                 | Driver dependent                              |
| OPERATING TEMPERATURE                    | -20~45°C                                      |
| INPUT VOLTAGE                            | 24V DC                                        |
| WARRANTY                                 | 3year(s)                                      |
| ORIGIN OF MANUFACTURE                    | China                                         |
| DECLARATION OF CONFORMITY (HELD ON FILE) | Yes                                           |
| EAN                                      | 5056270839685                                 |