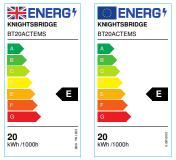

## **BT20ACTEMS**

230V IP65 20W CCT Adjustable LED Bulkhead with Emergency and Sensor

www.mlaccessories.co.uk

| MLA PART CODE                 | BT20ACTEMS                                                          |
|-------------------------------|---------------------------------------------------------------------|
| DESCRIPTION                   | 230V IP65 20W CCT Adjustable LED Bulkhead with Emergency and Sensor |
| NET WEIGHT (KG)               | 1.6                                                                 |
| FINISH                        | White                                                               |
| DIFFUSER                      | Opal                                                                |
| DIMENSIONS (MM)               | Diameter - 380<br>Projection - 81                                   |
| CONSTRUCTION                  | Construction - Polycarbonate                                        |
| CLASS                         | II                                                                  |
| IP RATING                     | IP65                                                                |
| IK RATING                     | IK08                                                                |
| WATTAGE (W)                   | 20                                                                  |
| LAMP TECHNOLOGY               | SMD LED                                                             |
| LAMP INCLUDED                 | Yes                                                                 |
| LUMENS (LM)                   | 1730 / 1930 / 1855                                                  |
| LUMENS LIGHT SOURCE ONLY (LM) | 2190                                                                |
| LUMEN TOLERANCE               | 5%                                                                  |
| EFFICACY (LM/W)               | 126                                                                 |
| LUMENS EMERGENCY MODE (LM)    | 190                                                                 |
| CIRCUIT WATTAGE (W)           | 17.46                                                               |
| ССТ                           | 3000/4000/5700K                                                     |
| LIGHT COLOUR                  | CCT                                                                 |
| CRI                           | >80                                                                 |
| SDCM                          | <6                                                                  |
| RUNNING CURRENT (A)           | 0.080                                                               |
| DISPLACEMENT FACTOR           | >0.9                                                                |
| SVM                           | 0.57                                                                |
| PST-LM                        | 0.026                                                               |
| BEAM ANGLE (DEGREES)          | 115                                                                 |