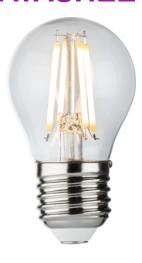

## **GBD4AESC**

230V 4W LED ES Clear Golf Ball Filament Lamp 2700K Dimmable

www.mlaccessories.co.uk

| MLA PART CODE         | GBD4AESC                                                       |
|-----------------------|----------------------------------------------------------------|
| DESCRIPTION           | 230V 4W LED ES Clear Golf Ball Filament Lamp 2700K<br>Dimmable |
| NET WEIGHT (KG)       | 0.016                                                          |
| DIFFUSER              | Clear                                                          |
| DIMENSIONS (MM)       | Diameter - 45<br>Height - 76                                   |
| CONSTRUCTION          | Construction - Glass                                           |
| IP RATING             | IP20                                                           |
| WATTAGE (W)           | 4                                                              |
| LAMP TECHNOLOGY       | LED Filament                                                   |
| LAMP TYPE             | Golf Ball                                                      |
| LAMP BASE             | E27                                                            |
| LUMENS (LM)           | 490                                                            |
| LUMEN TOLERANCE       | 10%                                                            |
| EFFICACY (LM/W)       | 132.2                                                          |
| CIRCUIT WATTAGE (W)   | 3.7                                                            |
| ССТ                   | 2700K                                                          |
| LIGHT COLOUR          | Warm White                                                     |
| CRI                   | >80                                                            |
| SDCM                  | <6                                                             |
| RUNNING CURRENT (A)   | 0.022                                                          |
| DISPLACEMENT FACTOR   | >0.7                                                           |
| SVM                   | 0.194                                                          |
| PST-LM                | 0.031                                                          |
| BEAM ANGLE (DEGREES)  | 330                                                            |
| L70B50 LIFESPAN (HRS) | 15,000                                                         |
| DIMMABLE              | Yes*                                                           |
| OPERATING TEMPERATURE | -20~40°C                                                       |
| INPUT VOLTAGE         | 230V 50Hz                                                      |