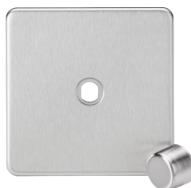

## SF1DIMBC

1G Dimmer Plate with Matching Metal Dimmer Cap -Brushed Chrome

www.mlaccessories.co.uk

| MLA PART CODE                            | SF1DIMBC                                                           |
|------------------------------------------|--------------------------------------------------------------------|
| DESCRIPTION                              | 1G Dimmer Plate with Matching Metal Dimmer Cap - Brushed<br>Chrome |
| NET WEIGHT (KG)                          | 0.127                                                              |
| FINISH                                   | Brushed Chrome                                                     |
| DIMENSIONS (MM)                          | Height - 87.5<br>Width - 87.5<br>Depth - 28.6                      |
| CONSTRUCTION                             | Construction - 201 Stainless steel                                 |
| IP RATING                                | IP20                                                               |
| EARTH TERMINAL                           | Yes                                                                |
| ADDITIONAL FEATURES                      | With Matching Metal Dimmer Cap                                     |
| WARRANTY                                 | 25year(s)                                                          |
| ORIGIN OF MANUFACTURE                    | China                                                              |
| DECLARATION OF CONFORMITY (HELD ON FILE) | Yes                                                                |
| EAN                                      | 5056270838831                                                      |
| Date Created: 28/02/2025 00:48           |                                                                    |