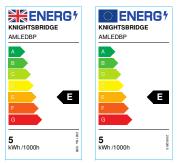

## **AMLEDBP**

230V IP54 5W LED Security Amenity Bulkhead with Daylight Sensor - Black

www.mlaccessories.co.uk

| MLA PART CODE                 | AMLEDBP                                                                 |
|-------------------------------|-------------------------------------------------------------------------|
| DESCRIPTION                   | 230V IP54 5W LED Security Amenity Bulkhead with Daylight Sensor - Black |
| NET WEIGHT (KG)               | 0.272                                                                   |
| FINISH                        | Black                                                                   |
| DIFFUSER                      | Opal                                                                    |
| DIMENSIONS (MM)               | Length - 78<br>Height - 197<br>Width - 108<br>Projection - 78           |
| CONSTRUCTION                  | Construction - Polycarbonate                                            |
| CLASS                         | II                                                                      |
| IP RATING                     | IP54                                                                    |
| IK RATING                     | IK03                                                                    |
| WATTAGE (W)                   | 5                                                                       |
| LAMP TECHNOLOGY               | SMD LED                                                                 |
| LAMP INCLUDED                 | Yes                                                                     |
| LUMENS (LM)                   | 460                                                                     |
| LUMENS LIGHT SOURCE ONLY (LM) | 520                                                                     |
| LUMEN TOLERANCE               | 5%                                                                      |
| EFFICACY (LM/W)               | 100                                                                     |
| CIRCUIT WATTAGE (W)           | 5.3                                                                     |
| ССТ                           | 4000K                                                                   |
| LIGHT COLOUR                  | Cool White                                                              |
| CRI                           | >80                                                                     |
| SDCM                          | <6                                                                      |
| RUNNING CURRENT (A)           | 0.023                                                                   |
| DISPLACEMENT FACTOR           | >0.9                                                                    |
| SVM                           | 0.001                                                                   |
| PST-LM                        | 0.185                                                                   |
| BEAM ANGLE (DEGREES)          | 120                                                                     |