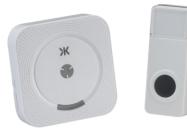

## DC010 Wireless door chime

www.mlaccessories.co.uk

| MLA PART CODE                            | DC010                                       |
|------------------------------------------|---------------------------------------------|
| DESCRIPTION                              | Wireless door chime                         |
| NET WEIGHT (KG)                          | 0.1                                         |
| DIMENSIONS (MM)                          | Height - 81<br>Width - 81.5<br>Depth - 26.2 |
| BATTERY TYPE                             | Alkaline                                    |
| BATTERY INCLUDED                         | Yes                                         |
| WARRANTY                                 | 2year(s)                                    |
| MANUFACTURED IN ACCORDANCE WITH          | EN 62368-1                                  |
| ORIGIN OF MANUFACTURE                    | China                                       |
| DECLARATION OF CONFORMITY (HELD ON FILE) | Yes                                         |
| EAN                                      | 5056270818123                               |
| Date Created: 27/02/2025 16:11           |                                             |