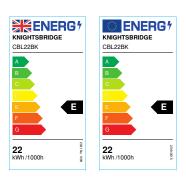

#### 230V IP65 22W IK08 LED Bollard 1000mm - 3000K

www.mlaccessories.co.uk

| MLA PART CODE                 | CBL22BK                                                                 |
|-------------------------------|-------------------------------------------------------------------------|
| DESCRIPTION                   | 230V IP65 22W IK08 LED Bollard 1000mm - 3000K                           |
| NET WEIGHT (KG)               | 8                                                                       |
| FINISH                        | Matt Black                                                              |
| DIMENSIONS (MM)               | Diameter - 160<br>Height - 1000                                         |
| CONSTRUCTION                  | Construction - Die-cast aluminium<br>Construction 2 - & stainless steel |
| CLASS                         | I                                                                       |
| IP RATING                     | IP65                                                                    |
| IK RATING                     | IK08                                                                    |
| WATTAGE (W)                   | 22                                                                      |
| LAMP TECHNOLOGY               | SMD LED                                                                 |
| LAMP INCLUDED                 | Yes                                                                     |
| LUMENS (LM)                   | 370                                                                     |
| LUMENS LIGHT SOURCE ONLY (LM) | 2690                                                                    |
| LUMEN TOLERANCE               | 5%                                                                      |
| EFFICACY (LM/W)               | 130                                                                     |
| CIRCUIT WATTAGE (W)           | 21                                                                      |
| ССТ                           | 3000K                                                                   |
| LIGHT COLOUR                  | Warm White                                                              |
| CRI                           | >80                                                                     |
| SDCM                          | <6                                                                      |
| RUNNING CURRENT (A)           | 0.1003                                                                  |
| DISPLACEMENT FACTOR           | >0.9                                                                    |
| SVM                           | 0.86                                                                    |
| PST-LM                        | 0.06                                                                    |
| BEAM ANGLE (DEGREES)          | 360                                                                     |
| L70B50 LIFESPAN (HRS)         | 45,000                                                                  |
| LED COMPATIBLE                | Yes                                                                     |