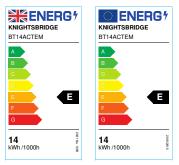

## **BT14ACTEM**

230V IP65 14W CCT Adjustable LED Bulkhead with Emergency

www.mlaccessories.co.uk

| MLA PART CODE                 | BT14ACTEM                                                |
|-------------------------------|----------------------------------------------------------|
| DESCRIPTION                   | 230V IP65 14W CCT Adjustable LED Bulkhead with Emergency |
| NET WEIGHT (KG)               | 1.1                                                      |
| FINISH                        | White                                                    |
| DIFFUSER                      | Opal                                                     |
| DIMENSIONS (MM)               | Diameter - 315<br>Projection - 74                        |
| CONSTRUCTION                  | Construction - Polycarbonate                             |
| CLASS                         | II                                                       |
| IP RATING                     | IP65                                                     |
| IK RATING                     | IK08                                                     |
| WATTAGE (W)                   | 14                                                       |
| LAMP TECHNOLOGY               | SMD LED                                                  |
| LAMP INCLUDED                 | Yes                                                      |
| LUMENS (LM)                   | 1130 / 1260 / 1210                                       |
| LUMENS LIGHT SOURCE ONLY (LM) | 1340                                                     |
| LUMEN TOLERANCE               | 5%                                                       |
| EFFICACY (LM/W)               | 110                                                      |
| LUMENS EMERGENCY MODE (LM)    | 180                                                      |
| CIRCUIT WATTAGE (W)           | 12.19                                                    |
| ССТ                           | 3000/4000/5700K                                          |
| LIGHT COLOUR                  | ССТ                                                      |
| CRI                           | >80                                                      |
| SDCM                          | <6                                                       |
| RUNNING CURRENT (A)           | 0.058                                                    |
| DISPLACEMENT FACTOR           | >0.9                                                     |
| SVM                           | 0.567                                                    |
| PST-LM                        | 0.027                                                    |
| BEAM ANGLE (DEGREES)          | 115                                                      |