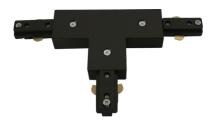

## TRKT1BK 230V Track T-connector - Black

www.mlaccessories.co.uk

| MLA PART CODE                            | TRKT1BK                                                                              |
|------------------------------------------|--------------------------------------------------------------------------------------|
| DESCRIPTION                              | 230V Track T-connector - Black                                                       |
| NET WEIGHT (KG)                          | 0.152                                                                                |
| FINISH                                   | Black                                                                                |
| DIMENSIONS (MM)                          | Length - 108<br>Height - 18<br>Width - 181<br>Projection - 18<br>Overall Height - 18 |
| CONSTRUCTION                             | Construction - Polycarbonate<br>Construction 2 - & copper                            |
| CLASS                                    | I                                                                                    |
| IP RATING                                | IP20                                                                                 |
| INPUT VOLTAGE                            | 230V 50Hz                                                                            |
| WARRANTY                                 | 2year(s)                                                                             |
| MANUFACTURED IN ACCORDANCE WITH          | BS EN 60598                                                                          |
| ORIGIN OF MANUFACTURE                    | China                                                                                |
| DECLARATION OF CONFORMITY (HELD ON FILE) | Yes                                                                                  |
| EAN                                      | 5056270823028                                                                        |