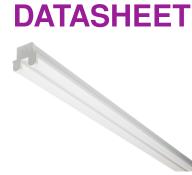

## T8BLED26EM1

230V 60W Twin Emergency LED Batten 1790mm (6ft) 4000K

www.mlaccessories.co.uk

| MLA PART CODE                 | T8BLED26EM1                                                      |
|-------------------------------|------------------------------------------------------------------|
| DESCRIPTION                   | 230V 60W Twin Emergency LED Batten 1790mm (6ft) 4000K            |
| FINISH                        | White                                                            |
| DIFFUSER                      | Opal                                                             |
| DIMENSIONS (MM)               | Length - 1790<br>Width - 95<br>Projection - 85                   |
| CONSTRUCTION                  | Construction - Pressed steel<br>Construction 2 - & polycarbonate |
| CLASS                         | Ι                                                                |
| IP RATING                     | IP20                                                             |
| WATTAGE (W)                   | 60                                                               |
| LAMP TECHNOLOGY               | LED                                                              |
| LAMP INCLUDED                 | Yes                                                              |
| LUMENS (LM)                   | 6500                                                             |
| LUMENS LIGHT SOURCE ONLY (LM) | 7930                                                             |
| LUMEN TOLERANCE               | 5%                                                               |
| EFFICACY (LM/W)               | 110                                                              |
| LUMENS EMERGENCY MODE (LM)    | 280                                                              |
| CIRCUIT WATTAGE (W)           | 58.17                                                            |
| сст                           | 4000K                                                            |
| LIGHT COLOUR                  | Cool White                                                       |
| CRI                           | >80                                                              |
| SDCM                          | <6                                                               |
| RUNNING CURRENT (A)           | 0.268                                                            |
| DISPLACEMENT FACTOR           | >0.9                                                             |
| SVM                           | 0.83                                                             |
| PST-LM                        | 0.036                                                            |
| BEAM ANGLE (DEGREES)          | 120                                                              |
| LIFE SPAN (HRS)               | 30,000                                                           |