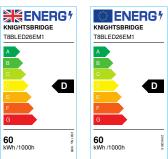

## T8BLED26EM1

230V 60W Twin Emergency LED Batten 1790mm (6ft) 4000K

www.mlaccessories.co.uk

| MLA PART CODE                 | T8BLED26EM1                                                      |
|-------------------------------|------------------------------------------------------------------|
| DESCRIPTION                   | 230V 60W Twin Emergency LED Batten 1790mm (6ft) 4000K            |
| FINISH                        | White                                                            |
| DIFFUSER                      | Opal                                                             |
| DIMENSIONS (MM)               | Length - 1790<br>Width - 95<br>Projection - 85                   |
| CONSTRUCTION                  | Construction - Pressed steel<br>Construction 2 - & polycarbonate |
| CLASS                         | Ι                                                                |
| IP RATING                     | IP20                                                             |
| WATTAGE (W)                   | 60                                                               |
| LAMP TECHNOLOGY               | LED                                                              |
| LAMP INCLUDED                 | Yes                                                              |
| LUMENS (LM)                   | 6500                                                             |
| LUMENS LIGHT SOURCE ONLY (LM) | 7930                                                             |
| LUMEN TOLERANCE               | 5%                                                               |
| EFFICACY (LM/W)               | 110                                                              |
| LUMENS EMERGENCY MODE (LM)    | 280                                                              |
| CIRCUIT WATTAGE (W)           | 58.17                                                            |
| сст                           | 4000K                                                            |
| LIGHT COLOUR                  | Cool White                                                       |
| CRI                           | >80                                                              |
| SDCM                          | <6                                                               |
| RUNNING CURRENT (A)           | 0.268                                                            |
| DISPLACEMENT FACTOR           | >0.9                                                             |
| SVM                           | 0.83                                                             |
| PST-LM                        | 0.036                                                            |
| BEAM ANGLE (DEGREES)          | 120                                                              |
| LIFE SPAN (HRS)               | 30,000                                                           |