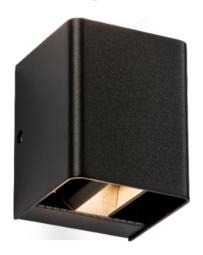

## **WAD12ABK**

230V IP65 2 x 6W LED Adjustable Up and Down Wall Light Black - 3000K

www.mlaccessories.co.uk

| MLA PART CODE                 | WAD12ABK                                                             |
|-------------------------------|----------------------------------------------------------------------|
| DESCRIPTION                   | 230V IP65 2 x 6W LED Adjustable Up and Down Wall Light Black - 3000K |
| NET WEIGHT (KG)               | 0.76                                                                 |
| FINISH                        | Matt Black                                                           |
| DIFFUSER                      | Prismatic                                                            |
| DIMENSIONS (MM)               | Height - 125<br>Width - 100<br>Projection - 100                      |
| CONSTRUCTION                  | Construction - Die-cast aluminium                                    |
| CLASS                         | I                                                                    |
| IP RATING                     | IP65                                                                 |
| WATTAGE (W)                   | 2 x 6                                                                |
| LAMP TECHNOLOGY               | SMD LED                                                              |
| LAMP INCLUDED                 | Yes                                                                  |
| LUMENS (LM)                   | 2 x 300                                                              |
| LUMENS LIGHT SOURCE ONLY (LM) | 2 x 580                                                              |
| LUMEN TOLERANCE               | 5%                                                                   |
| EFFICACY (LM/W)               | 107.8                                                                |
| CIRCUIT WATTAGE (W)           | 10.8                                                                 |
| ССТ                           | 3000K                                                                |
| LIGHT COLOUR                  | Warm White                                                           |
| CRI                           | >80                                                                  |
| SDCM                          | <6                                                                   |
| RUNNING CURRENT (A)           | 0.065                                                                |
| DISPLACEMENT FACTOR           | >0.5                                                                 |
| SVM                           | 0.18                                                                 |
| PST-LM                        | 0.13                                                                 |
| BEAM ANGLE (DEGREES)          | 90                                                                   |
| LIFE SPAN (HRS)               | 35,000                                                               |