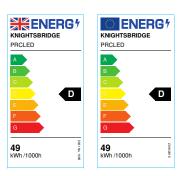

#### 230V IP20 5ft 49W LED Surface mount

www.mlaccessories.co.uk

| MLA PART CODE                 | PRCLED                                                           |
|-------------------------------|------------------------------------------------------------------|
| DESCRIPTION                   | 230V IP20 5ft 49W LED Surface mount                              |
| NET WEIGHT (KG)               | 2.83                                                             |
| FINISH                        | White                                                            |
| DIFFUSER                      | Opal                                                             |
| DIMENSIONS (MM)               | Length - 1490<br>Width - 198<br>Projection - 68                  |
| CONSTRUCTION                  | Construction - Pressed steel<br>Construction 2 - & polycarbonate |
| CLASS                         | I                                                                |
| IP RATING                     | IP20                                                             |
| WATTAGE (W)                   | 49                                                               |
| LAMP TECHNOLOGY               | LED                                                              |
| LAMP INCLUDED                 | Yes                                                              |
| LUMENS (LM)                   | 6110                                                             |
| LUMENS LIGHT SOURCE ONLY (LM) | 7750                                                             |
| LUMEN TOLERANCE               | 5%                                                               |
| EFFICACY (LM/W)               | 155                                                              |
| CIRCUIT WATTAGE (W)           | 50.5                                                             |
| ССТ                           | 4000K                                                            |
| LIGHT COLOUR                  | Cool White                                                       |
| CRI                           | >80                                                              |
| SDCM                          | <6                                                               |
| RUNNING CURRENT (A)           | 0.228                                                            |
| DISPLACEMENT FACTOR           | >0.9                                                             |
| SVM                           | 0.81                                                             |
| PST-LM                        | 0.037                                                            |
| BEAM ANGLE (DEGREES)          | 120                                                              |
| LIFE SPAN (HRS)               | 30,000                                                           |