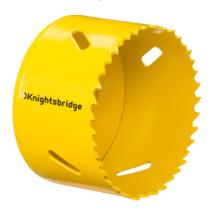

## **HS70MM** 70mm Bi-metal Holesaw

www.mlaccessories.co.uk

| MLA PART CODE                            | HS70MM                                                     |
|------------------------------------------|------------------------------------------------------------|
| DESCRIPTION                              | 70mm Bi-metal Holesaw                                      |
| NET WEIGHT (KG)                          | 0.21                                                       |
| FINISH                                   | Yellow                                                     |
| DIMENSIONS (MM)                          | Diameter - 70<br>Base Diameter - 70<br>Recessed Depth - 38 |
| CUT-OUT (MM)                             | Cut-out Diameter - 70                                      |
| CONSTRUCTION                             | Construction - Steel                                       |
| WARRANTY                                 | 0year(s)                                                   |
| ORIGIN OF MANUFACTURE                    | China                                                      |
| DECLARATION OF CONFORMITY (HELD ON FILE) | Yes                                                        |
| EAN                                      | 5055832932475                                              |