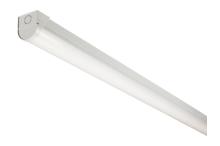

## **BATSCWMEM4**

230V 4ft 18/32W CCT Adjustable with Emergency and Microwave Batten

www.mlaccessories.co.uk

| MLA PART CODE                 | BATSCWMEM4                                                         |
|-------------------------------|--------------------------------------------------------------------|
| DESCRIPTION                   | 230V 4ft 18/32W CCT Adjustable with Emergency and Microwave Batten |
| NET WEIGHT (KG)               | 1.6                                                                |
| FINISH                        | White                                                              |
| DIFFUSER                      | Opal                                                               |
| DIMENSIONS (MM)               | Length - 1225<br>Width - 61<br>Projection - 71                     |
| CONSTRUCTION                  | Construction - Pressed steel<br>Construction 2 - & polycarbonate   |
| CLASS                         | I                                                                  |
| IP RATING                     | IP20                                                               |
| WATTAGE (W)                   | 18/32                                                              |
| LAMP TECHNOLOGY               | LED                                                                |
| LUMENS (LM)                   | 2380/2600/2570, 3950/4490/4310                                     |
| LUMENS LIGHT SOURCE ONLY (LM) | 5020                                                               |
| LUMEN TOLERANCE               | 5%                                                                 |
| EFFICACY (LM/W)               | 159.14                                                             |
| LUMENS EMERGENCY MODE (LM)    | 320                                                                |
| CIRCUIT WATTAGE (W)           | 31.6                                                               |
| ССТ                           | 3000/4000/5700K                                                    |
| LIGHT COLOUR                  | CCT                                                                |
| CRI                           | >85                                                                |
| SDCM                          | <6                                                                 |
| RUNNING CURRENT (A)           | 0.142                                                              |
| DISPLACEMENT FACTOR           | >0.9                                                               |
| SVM                           | 0                                                                  |
| PST-LM                        | 0                                                                  |
| BEAM ANGLE (DEGREES)          | 145                                                                |
| L70B50 LIFESPAN (HRS)         | 60,000                                                             |