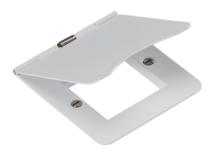

## **FPF2GMW**2G Modular floor plate - matt white

www.mlaccessories.co.uk

| MLA PART CODE                            | FPF2GMW                                     |
|------------------------------------------|---------------------------------------------|
| DESCRIPTION                              | 2G Modular floor plate - matt white         |
| NET WEIGHT (KG)                          | 0.117                                       |
| FINISH                                   | Matt White                                  |
| DIMENSIONS (MM)                          | Height - 94.5<br>Width - 86<br>Depth - 16.2 |
| CONSTRUCTION                             | Construction - Premium grade steel          |
| IP RATING                                | IP20                                        |
| EARTH TERMINAL                           | Yes                                         |
| ADDITIONAL FEATURES                      | Spring Loaded Lid                           |
| FUNCTION                                 | House up to 2 25x50mm modules               |
| WARRANTY                                 | 25year(s)                                   |
| ORIGIN OF MANUFACTURE                    | China                                       |
| DECLARATION OF CONFORMITY (HELD ON FILE) | Yes                                         |
| EAN                                      | 5056270884005                               |