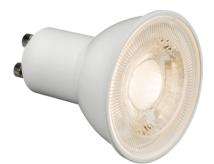

## **GU7PDWW** 230V 7W GU10 Dimmable LED lamp - 3000K

www.mlaccessories.co.uk

| MLA PART CODE         | GU7PDWW                                |
|-----------------------|----------------------------------------|
| DESCRIPTION           | 230V 7W GU10 Dimmable LED lamp - 3000K |
| NET WEIGHT (KG)       | 0.03                                   |
| FINISH                | White                                  |
| DIFFUSER              | Prismatic                              |
| DIMENSIONS (MM)       | Diameter - 50<br>Height - 57           |
| CONSTRUCTION          | Construction - Polycarbonate           |
| IP RATING             | IP20                                   |
| WATTAGE (W)           | 7                                      |
| LAMP TECHNOLOGY       | SMD LED                                |
| LAMP BASE             | GU10                                   |
| LUMENS (LM)           | 720                                    |
| LUMEN TOLERANCE       | 5%                                     |
| EFFICACY (LM/W)       | 106                                    |
| CIRCUIT WATTAGE (W)   | 6.811                                  |
| ССТ                   | 3000K                                  |
| LIGHT COLOUR          | Warm White                             |
| CRI                   | >80                                    |
| SDCM                  | <6                                     |
| RUNNING CURRENT (A)   | 0.04124                                |
| SVM                   | 0.585                                  |
| PST-LM                | 0.082                                  |
| BEAM ANGLE (DEGREES)  | 36                                     |
| L70B50 LIFESPAN (HRS) | 25,000                                 |
| DIMMABLE              | Yes*                                   |
| OPERATING TEMPERATURE | -20-40°C                               |
| INPUT VOLTAGE         | 230V 50Hz                              |
| WARRANTY              | 3year(s)                               |