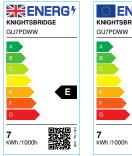

## **GU7PDWW** 230V 7W GU10 Dimmable LED lamp - 3000K

www.mlaccessories.co.uk

| MLA PART CODE         | GU7PDWW                                |
|-----------------------|----------------------------------------|
| DESCRIPTION           | 230V 7W GU10 Dimmable LED lamp - 3000K |
| NET WEIGHT (KG)       | 0.03                                   |
| FINISH                | White                                  |
| DIFFUSER              | Prismatic                              |
| DIMENSIONS (MM)       | Diameter - 50<br>Height - 57           |
| CONSTRUCTION          | Construction - Polycarbonate           |
| IP RATING             | IP20                                   |
| WATTAGE (W)           | 7                                      |
| LAMP TECHNOLOGY       | SMD LED                                |
| LAMP BASE             | GU10                                   |
| LUMENS (LM)           | 720                                    |
| LUMEN TOLERANCE       | 5%                                     |
| EFFICACY (LM/W)       | 106                                    |
| CIRCUIT WATTAGE (W)   | 6.811                                  |
| ССТ                   | 3000K                                  |
| LIGHT COLOUR          | Warm White                             |
| CRI                   | >80                                    |
| SDCM                  | <6                                     |
| RUNNING CURRENT (A)   | 0.04124                                |
| SVM                   | 0.585                                  |
| PST-LM                | 0.082                                  |
| BEAM ANGLE (DEGREES)  | 36                                     |
| L70B50 LIFESPAN (HRS) | 25,000                                 |
| DIMMABLE              | Yes*                                   |
| OPERATING TEMPERATURE | -20-40°C                               |
| INPUT VOLTAGE         | 230V 50Hz                              |
| WARRANTY              | 3year(s)                               |