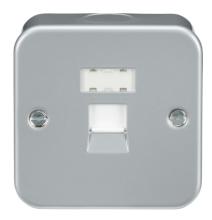

## MRJ45 Metal Clad RJ45 Network Outlet

www.mlaccessories.co.uk

| MLA PART CODE                            | MRJ45                                         |
|------------------------------------------|-----------------------------------------------|
| DESCRIPTION                              | Metal Clad RJ45 Network Outlet                |
| NET WEIGHT (KG)                          | 0.164                                         |
| FINISH                                   | Powder-coated Silver/Grey                     |
| DIMENSIONS (MM)                          | Height - 81.2<br>Width - 81.2<br>Depth - 44.4 |
| CONSTRUCTION                             | Construction - SPCC Steel                     |
| IP RATING                                | IP20                                          |
| EARTH TERMINAL                           | Yes                                           |
| NEON INDICATOR                           | No                                            |
| TERMINAL TYPE                            | IDC                                           |
| TERMINAL CAPACITY                        | UTP 24-26AWG                                  |
| WARRANTY                                 | 2year(s)                                      |
| MANUFACTURED IN ACCORDANCE WITH          | BS 5733                                       |
| ORIGIN OF MANUFACTURE                    | China                                         |
| DECLARATION OF CONFORMITY (HELD ON FILE) | Yes                                           |
| EAN                                      | 5055832907527                                 |