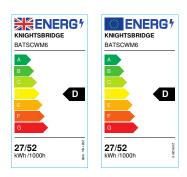

## 230V 6ft 27/52W CCT Adjustable Microwave Batten

www.mlaccessories.co.uk

| MLA PART CODE                 | BATSCWM6                                                         |
|-------------------------------|------------------------------------------------------------------|
| DESCRIPTION                   | 230V 6ft 27/52W CCT Adjustable Microwave Batten                  |
| NET WEIGHT (KG)               | 1.85                                                             |
| FINISH                        | White                                                            |
| DIFFUSER                      | Opal                                                             |
| DIMENSIONS (MM)               | Length - 1790<br>Width - 61<br>Projection - 71                   |
| CONSTRUCTION                  | Construction - Pressed steel<br>Construction 2 - & polycarbonate |
| CLASS                         | I                                                                |
| IP RATING                     | IP20                                                             |
| WATTAGE (W)                   | 27/52                                                            |
| LAMP TECHNOLOGY               | LED                                                              |
| LUMENS (LM)                   | 3750/4170/4070, 6590/7520/7150                                   |
| LUMENS LIGHT SOURCE ONLY (LM) | 8410                                                             |
| LUMEN TOLERANCE               | 5%                                                               |
| EFFICACY (LM/W)               | 165.5                                                            |
| CIRCUIT WATTAGE (W)           | 50.82                                                            |
| ССТ                           | 3000/4000/5700K                                                  |
| LIGHT COLOUR                  | ССТ                                                              |
| CRI                           | >85                                                              |
| SDCM                          | <6                                                               |
| RUNNING CURRENT (A)           | 0.223                                                            |
| DISPLACEMENT FACTOR           | >0.9                                                             |
| SVM                           | 0                                                                |
| PST-LM                        | 0                                                                |
| BEAM ANGLE (DEGREES)          | 145                                                              |
| L70B50 LIFESPAN (HRS)         | 60,000                                                           |
| DIMMABLE                      | No                                                               |