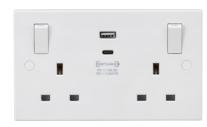

## **SN9003**

13A 2G SP Switched Socket with Dual USB A+C 20V DC 2.25A (Max. 45W) with Outboard Rockers

www.mlaccessories.co.uk

| MLA PART CODE                            | SN9003                                                                                                          |
|------------------------------------------|-----------------------------------------------------------------------------------------------------------------|
| DESCRIPTION                              | 13A 2G SP Switched Socket with Dual USB A+C 20V DC 2.25A (Max. 45W) with Outboard Rockers                       |
| NET WEIGHT (KG)                          | 0.277                                                                                                           |
| FINISH                                   | White                                                                                                           |
| DIMENSIONS (MM)                          | Height - 86<br>Width - 146<br>Depth - 31.3<br>Projection - 13.2<br>Recessed Depth - 18.1                        |
| MINIMUM MOUNTING BOX DEPTH               | 25mm                                                                                                            |
| CONSTRUCTION                             | Construction - Thermoset resin                                                                                  |
| CLASS                                    | I                                                                                                               |
| IP RATING                                | IP20                                                                                                            |
| INPUT VOLTAGE                            | 230V 50Hz                                                                                                       |
| SWITCH TYPE                              | Single Pole                                                                                                     |
| EARTH TERMINAL                           | Yes                                                                                                             |
| LOAD/MAX. LOAD                           | 13A                                                                                                             |
| TERMINAL CAPACITY                        | 2 x 2.5mm² or 1 x 4.0mm²                                                                                        |
| NO. OF USB PORTS                         | 2                                                                                                               |
| NO. OF TYPE-A PORTS                      | 1                                                                                                               |
| NO. OF TYPE-C PORTS                      | 1                                                                                                               |
| USB CHARGING                             | 18W QC/45W USB-PD                                                                                               |
| ANTI-MICROBIAL PROPERTIES                | 3rd Party Tested to ISO 22196:2011                                                                              |
| FUNCTION                                 | Type-C Only: Max. 20V DC 2.25A (45W) Both ports in Use: Type-A: Max. 12V 1.5A (18W) Type-C: Max. 20V 1.3A (27W) |
| WARRANTY                                 | 2year(s)                                                                                                        |
| ORIGIN OF MANUFACTURE                    | China                                                                                                           |
| DECLARATION OF CONFORMITY (HELD ON FILE) | Yes                                                                                                             |
| EAN                                      | 5056270827231                                                                                                   |