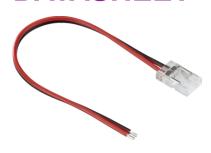

## LFCOBC2WS

12V / 24V LED COB Flex Power Cable Connector - Single Colour

www.mlaccessories.co.uk

| MLA PART CODE                            | LFCOBC2WS                                                       |
|------------------------------------------|-----------------------------------------------------------------|
| DESCRIPTION                              | 12V / 24V LED COB Flex Power Cable Connector - Single<br>Colour |
| NET WEIGHT (KG)                          | 0.0021                                                          |
| FINISH                                   | Clear                                                           |
| DIMENSIONS (MM)                          | Length - 166<br>Height - 3<br>Width - 10                        |
| CONSTRUCTION                             | Construction - Polycarbonate                                    |
| CLASS                                    | III                                                             |
| IP RATING                                | IP20                                                            |
| INPUT VOLTAGE                            | 12/24V                                                          |
| SECONDARY VOLTAGE                        | 12/24V                                                          |
| WARRANTY                                 | 1year(s)                                                        |
| ORIGIN OF MANUFACTURE                    | China                                                           |
| DECLARATION OF CONFORMITY (HELD ON FILE) | Yes                                                             |
| EAN                                      | 5056270878011                                                   |