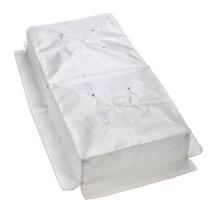

## FR1200

Fire Hood (rectangular -1200 x 600mm)

www.mlaccessories.co.uk

| MLA PART CODE                            | FR1200                                                             |
|------------------------------------------|--------------------------------------------------------------------|
| DESCRIPTION                              | Fire Hood (rectangular -1200 x 600mm)                              |
| DIMENSIONS (MM)                          | Length - 1200<br>Height - 300<br>Width - 600<br>Minimum Void - 320 |
| CONSTRUCTION                             | Construction - Intumescent material                                |
| FIRE-RATED                               | Tested to 60 minutes                                               |
| IC RATED                                 | No                                                                 |
| WARRANTY                                 | 5year(s)                                                           |
| MANUFACTURED IN ACCORDANCE WITH          | BS 476                                                             |
| ORIGIN OF MANUFACTURE                    | China                                                              |
| DECLARATION OF CONFORMITY (HELD ON FILE) | Yes                                                                |
| EAN                                      | 5055559130321                                                      |