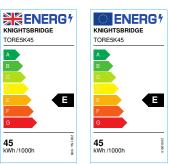

## TORE5K45

TorlanECO Fast Fix 230V IP65 5FT 1530mm 45W LED Batten - 5700K

www.mlaccessories.co.uk

| MLA PART CODE                 | TORE5K45                                                          |
|-------------------------------|-------------------------------------------------------------------|
| DESCRIPTION                   | TorlanECO Fast Fix 230V IP65 5FT 1530mm 45W LED Batten -<br>5700K |
| NET WEIGHT (KG)               | 0.45                                                              |
| FINISH                        | White                                                             |
| DIFFUSER                      | Opal                                                              |
| DIMENSIONS (MM)               | Length - 1530<br>Height - 35<br>Width - 53                        |
| CONSTRUCTION                  | Construction - Polycarbonate                                      |
| CLASS                         | II                                                                |
| IP RATING                     | IP65                                                              |
| IK RATING                     | IK06                                                              |
| WATTAGE (W)                   | 45                                                                |
| LAMP TECHNOLOGY               | LED                                                               |
| LAMP INCLUDED                 | Yes                                                               |
| LUMENS (LM)                   | 4585                                                              |
| LUMENS LIGHT SOURCE ONLY (LM) | 5770                                                              |
| LUMEN TOLERANCE               | 5%                                                                |
| EFFICACY (LM/W)               | 105                                                               |
| CIRCUIT WATTAGE (W)           | 43.4                                                              |
| сст                           | 5700K                                                             |
| LIGHT COLOUR                  | Daylight                                                          |
| CRI                           | >80                                                               |
| SDCM                          | <6                                                                |
| RUNNING CURRENT (A)           | 0.19                                                              |
| DISPLACEMENT FACTOR           | >0.7                                                              |
| SVM                           | 0.004                                                             |
| PST-LM                        | 0.011                                                             |
| BEAM ANGLE (DEGREES)          | 125                                                               |