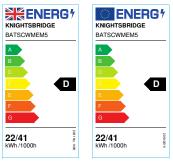

## **BATSCWMEM5**

230V 5ft 22/41W CCT Adjustable with Emergency and Microwave Batten

www.mlaccessories.co.uk

| MLA PART CODE                 | BATSCWMEM5                                                         |
|-------------------------------|--------------------------------------------------------------------|
| DESCRIPTION                   | 230V 5ft 22/41W CCT Adjustable with Emergency and Microwave Batten |
| NET WEIGHT (KG)               | 1.89                                                               |
| FINISH                        | White                                                              |
| DIFFUSER                      | Opal                                                               |
| DIMENSIONS (MM)               | Length - 1525<br>Width - 61<br>Projection - 71                     |
| CONSTRUCTION                  | Construction - Pressed steel<br>Construction 2 - & polycarbonate   |
| CLASS                         | I                                                                  |
| IP RATING                     | IP20                                                               |
| WATTAGE (W)                   | 22/41                                                              |
| LAMP TECHNOLOGY               | LED                                                                |
| LUMENS (LM)                   | 2970/3300/3210, 5170/6040/5630                                     |
| LUMENS LIGHT SOURCE ONLY (LM) | 6520                                                               |
| LUMEN TOLERANCE               | 5%                                                                 |
| EFFICACY (LM/W)               | 160.58                                                             |
| LUMENS EMERGENCY MODE (LM)    | 360                                                                |
| CIRCUIT WATTAGE (W)           | 40.64                                                              |
| ССТ                           | 3000/4000/5700K                                                    |
| LIGHT COLOUR                  | CCT                                                                |
| CRI                           | >85                                                                |
| SDCM                          | <6                                                                 |
| RUNNING CURRENT (A)           | 0.18                                                               |
| DISPLACEMENT FACTOR           | >0.9                                                               |
| SVM                           | 0                                                                  |
| PST-LM                        | 0                                                                  |
| BEAM ANGLE (DEGREES)          | 145                                                                |
| L70B50 LIFESPAN (HRS)         | 60,000                                                             |