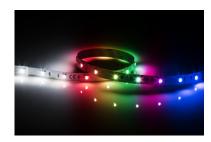

## LFC24RGBW1M 24V IP20 LED Flex RGBW (1 metre)

www.mlaccessories.co.uk

| MLA PART CODE                            | LFC24RGBW1M                                     |
|------------------------------------------|-------------------------------------------------|
| DESCRIPTION                              | 24V IP20 LED Flex RGBW (1 metre)                |
| NET WEIGHT (KG)                          | 0.0584                                          |
| DIMENSIONS (MM)                          | Length - 1000<br>Width - 12<br>Projection - 1.8 |
| CLASS                                    | III                                             |
| IP RATING                                | IP20                                            |
| WATTAGE (W)                              | 3                                               |
| LAMP TECHNOLOGY                          | LED                                             |
| LAMP INCLUDED                            | Yes                                             |
| LUMENS (LM)                              | 260                                             |
| LUMEN TOLERANCE                          | 5%                                              |
| EFFICACY (LM/W)                          | 87.2                                            |
| CIRCUIT WATTAGE (W)                      | 3                                               |
| ССТ                                      | 6000K                                           |
| LIGHT COLOUR                             | RGBW                                            |
| CRI                                      | >85                                             |
| SDCM                                     | <6                                              |
| BEAM ANGLE (DEGREES)                     | 120                                             |
| LIFE SPAN (HRS)                          | 35,000                                          |
| L70B50 LIFESPAN (HRS)                    | 36000                                           |
| DIMMABLE                                 | Driver dependent                                |
| OPERATING TEMPERATURE                    | -20~45°C                                        |
| INPUT VOLTAGE                            | 24V DC                                          |
| WARRANTY                                 | 3year(s)                                        |
| ORIGIN OF MANUFACTURE                    | China                                           |
| DECLARATION OF CONFORMITY (HELD ON FILE) | Yes                                             |
| EAN                                      | 5056270839524                                   |