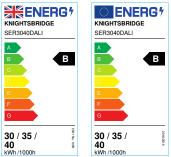

## SER3040DALI

SEREN 230V IP40 LED Recessed Tri-Wattage and CCT DALI Downlight - 30/35/40W

www.mlaccessories.co.uk

| MLA PART CODE                 | SER3040DALI                                                                      |
|-------------------------------|----------------------------------------------------------------------------------|
| DESCRIPTION                   | SEREN 230V IP40 LED Recessed Tri-Wattage and CCT DALI<br>Downlight - 30/ 35/ 40W |
| NET WEIGHT (KG)               | 1.02                                                                             |
| FINISH                        | White                                                                            |
| DIFFUSER                      | Opal                                                                             |
| DIMENSIONS (MM)               | Diameter - 220<br>Recessed Depth - 69.5<br>Minimum Void - 100                    |
| CUT-OUT (MM)                  | Cut-out Diameter - 200                                                           |
| CONSTRUCTION                  | Construction - Aluminium<br>Construction 2 - & polycarbonate                     |
| CLASS                         | II                                                                               |
| IP RATING                     | IP40 (IP20 from above)                                                           |
| WATTAGE (W)                   | 30 / 35 / 40                                                                     |
| LAMP TECHNOLOGY               | SMD LED                                                                          |
| LAMP INCLUDED                 | Yes                                                                              |
| LUMENS (LM)                   | 3665/3460/3600/4275/4230/4130/4710/4745/4900                                     |
| LUMENS LIGHT SOURCE ONLY (LM) | 6510                                                                             |
| LUMEN TOLERANCE               | 10%                                                                              |
| EFFICACY (LM/W)               | 180                                                                              |
| CIRCUIT WATTAGE (W)           | 36.23                                                                            |
| ССТ                           | 3000/4000/5000K                                                                  |
| LIGHT COLOUR                  | CCT                                                                              |
| CRI                           | >80                                                                              |
| SDCM                          | <6                                                                               |
| RUNNING CURRENT (A)           | 0.166                                                                            |
| DISPLACEMENT FACTOR           | >0.7                                                                             |
| SVM                           | 0.01                                                                             |
| PST-LM                        | 0.575                                                                            |
| BEAM ANGLE (DEGREES)          | 110                                                                              |