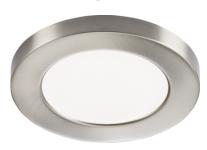

## CPL6BC CPL6 Brushed Chrome Bezel

www.mlaccessories.co.uk

| MLA PART CODE                            | CPL6BC                                                                                       |
|------------------------------------------|----------------------------------------------------------------------------------------------|
| DESCRIPTION                              | CPL6 Brushed Chrome Bezel                                                                    |
| NET WEIGHT (KG)                          | 0.0706                                                                                       |
| FINISH                                   | Brushed Chrome                                                                               |
| DIMENSIONS (MM)                          | Diameter - 141<br>Height - 15<br>Projection - 15<br>Base Diameter - 94<br>Recessed Depth - 0 |
| CONSTRUCTION                             | Construction - Stainless steel                                                               |
| IP RATING                                | IP20                                                                                         |
| WARRANTY                                 | 3year(s)                                                                                     |
| MANUFACTURED IN ACCORDANCE WITH          | BS EN 60598                                                                                  |
| ORIGIN OF MANUFACTURE                    | China                                                                                        |
| DECLARATION OF CONFORMITY (HELD ON FILE) | Yes                                                                                          |
| EAN                                      | 5055832995968                                                                                |