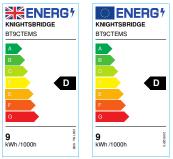

## **BT9CTEMS**

230V IP65 9W CCT Adjustable LED Bulkhead with Emergency and Sensor

www.mlaccessories.co.uk

| MLA PART CODE                 | BT9CTEMS                                                           |
|-------------------------------|--------------------------------------------------------------------|
| DESCRIPTION                   | 230V IP65 9W CCT Adjustable LED Bulkhead with Emergency and Sensor |
| NET WEIGHT (KG)               | 0.8                                                                |
| FINISH                        | White                                                              |
| DIFFUSER                      | Opal                                                               |
| DIMENSIONS (MM)               | Diameter - 256<br>Projection - 74                                  |
| CONSTRUCTION                  | Construction - Polycarbonate                                       |
| CLASS                         | II                                                                 |
| IP RATING                     | IP65                                                               |
| WATTAGE (W)                   | 9                                                                  |
| LAMP TECHNOLOGY               | SMD LED                                                            |
| LAMP INCLUDED                 | Yes                                                                |
| LUMENS (LM)                   | 665 / 760 / 700                                                    |
| LUMENS LIGHT SOURCE ONLY (LM) | 1070                                                               |
| LUMEN TOLERANCE               | 5%                                                                 |
| EFFICACY (LM/W)               | 131                                                                |
| LUMENS EMERGENCY MODE (LM)    | 120                                                                |
| CIRCUIT WATTAGE (W)           | 8.2                                                                |
| ССТ                           | 3000/4000/5700K                                                    |
| LIGHT COLOUR                  | CCT                                                                |
| CRI                           | >85                                                                |
| SDCM                          | <6                                                                 |
| RUNNING CURRENT (A)           | 0.040                                                              |
| DISPLACEMENT FACTOR           | >0.9                                                               |
| SVM                           | 0.001                                                              |
| PST-LM                        | 0.064                                                              |
| BEAM ANGLE (DEGREES)          | 110                                                                |
| LIFE SPAN (HRS)               | 30,000                                                             |