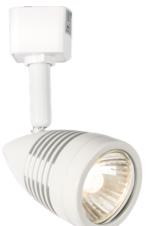

## **TRKSP4AW**

230V GU10 Track Spotlight - White

www.mlaccessories.co.uk

| MLA PART CODE                            | TRKSP4AW                                                                                                |
|------------------------------------------|---------------------------------------------------------------------------------------------------------|
| DESCRIPTION                              | 230V GU10 Track Spotlight - White                                                                       |
| NET WEIGHT (KG)                          | 0.197                                                                                                   |
| FINISH                                   | White                                                                                                   |
| DIMENSIONS (MM)                          | Diameter - 58<br>Length - 105<br>Height - 155<br>Width - 58<br>Projection - 155<br>Overall Height - 170 |
| TILT (DEGREES)                           | 80                                                                                                      |
| ROTATION (DEGREES)                       | 350                                                                                                     |
| CONSTRUCTION                             | Construction - Aluminium                                                                                |
| CLASS                                    | I                                                                                                       |
| IP RATING                                | IP20                                                                                                    |
| MAX. WATTAGE (W)                         | 50                                                                                                      |
| LAMP TECHNOLOGY                          | Halogen / LED Compatible                                                                                |
| LAMP BASE                                | GU10                                                                                                    |
| LAMP INCLUDED                            | No                                                                                                      |
| LED COMPATIBLE                           | Yes                                                                                                     |
| DIMMABLE                                 | Lamp dependent                                                                                          |
| INPUT VOLTAGE                            | 230V 50Hz                                                                                               |
| WARRANTY                                 | 2year(s)                                                                                                |
| MANUFACTURED IN ACCORDANCE WITH          | BS EN 60598                                                                                             |
| ORIGIN OF MANUFACTURE                    | China                                                                                                   |
| DECLARATION OF CONFORMITY (HELD ON FILE) | Yes                                                                                                     |
| EAN                                      | 5056270824735                                                                                           |
| Date Created: 27/02/2025 16:41           |                                                                                                         |