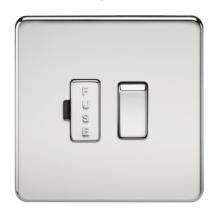

## **SF6300PC**

13A Switched Fused Spur Unit - Polished Chrome

www.mlaccessories.co.uk

| MLA PART CODE                            | SF6300PC                                                                                   |
|------------------------------------------|--------------------------------------------------------------------------------------------|
| DESCRIPTION                              | 13A Switched Fused Spur Unit - Polished Chrome                                             |
| NET WEIGHT (KG)                          | 0.15                                                                                       |
| FINISH                                   | Polished Chrome                                                                            |
| DIMENSIONS (MM)                          | Height - 87.5<br>Width - 87.5<br>Depth - 27.7<br>Projection - 9.2<br>Recessed Depth - 18.5 |
| MINIMUM MOUNTING BOX DEPTH               | 25mm                                                                                       |
| CONSTRUCTION                             | Construction - 201 Stainless steel                                                         |
| CLASS                                    | I                                                                                          |
| IP RATING                                | IP20                                                                                       |
| INPUT VOLTAGE                            | 230V 50Hz                                                                                  |
| SWITCH TYPE                              | Double Pole                                                                                |
| EARTH TERMINAL                           | Yes                                                                                        |
| NEON INDICATOR                           | No                                                                                         |
| LOAD/MAX. LOAD                           | 13A                                                                                        |
| TERMINAL CAPACITY                        | 3 x 2.5mm² or 2 x 4.0mm²                                                                   |
| WARRANTY                                 | 25year(s)                                                                                  |
| MANUFACTURED IN ACCORDANCE WITH          | BS 1363-4                                                                                  |
| ORIGIN OF MANUFACTURE                    | China                                                                                      |
| DECLARATION OF CONFORMITY (HELD ON FILE) | Yes                                                                                        |
| EAN                                      | 5055832901372                                                                              |
| Date Created: 27/02/2025 10:49           |                                                                                            |