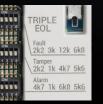

prowess.

All Capture ceiling mount models use omni-directional quad element PIR sensing for true 360°pickup.

#### **Compliant coverage**

Unlike many other manufacturers, the entire coverage pattern is independently certified to EN50131-2.





Options key : LW = Low Sensitivity mode CW = CloakWise mode DT = Dual Technology mode

# Enhanced Grade 3 anti-masking

Using the latest infrared and photo sensing technology, Texecom has perfected a new Active IR detection algorithm that maximises sensitivity to masking objects whilst minimising interference to prevent false masking activations. Combined with additional intelligence from the new K-band microwave sensing, the combination of Active IR and K-band sensing provides high performance anti-masking on each Grade 3 Capture device.









Built in EOL resistors



Adjustable terminal block

### Install in seconds

Speed up your installations and spend less time installing devices. Capture has been designed with the installer in mind and includes a host of installer-friendly features, making installation and commissioning a doddle.

# Applications

Capture motion detectors excel in a wide variety of professional security applications.







Banking & Finance

Utilities & Energy

Museums & Galleries

For technical specs, see the manual via the TexecomPro mobile app. Visit **digital.texe.com/pro** for more info.





Capture is a registered trademark of Texecom Ltd. ©2020