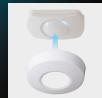

Texecom's new range of motion detectors, Capture, is our highest performing, most reliable, easiest to install range of detectors, ever. The Capture CA is a Grade 3 wired ceiling mount detector featuring omni-directional dual technology quad PIR and K-band microwave sensing, combined with active-IR anti-masking protection.

All Capture ceiling mount models use omni-directional quad element PIR sensing for true 360°pickup.