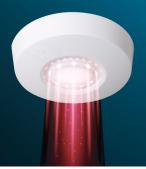

## Outstanding catch performance

Texecom's design team started with the perfect optical geometry for motion sensing, and developed a beautiful minimalist low-profile design that celebrates, rather than hides, it's optical prowess.

All Capture ceiling mount models use omni-directional quad element PIR sensing for true 360°pickup.