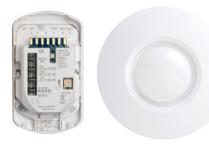

Texecom's new range of motion detectors, Capture, is our highest performing, most reliable, easiest to install range of detectors, ever. The Capture CA is a Grade 3 wired ceiling mount detector featuring omni-directional dual technology quad PIR and K-band microwave sensing, combined with active-IR anti-masking protection.

#### CA - Ceiling Mount Quad Anti-Masking Dual Tech

- 9.3m / 360° coverage
- Quad element pyro & K-band microwave detection
- Low Sensitivity / CloakWise / Dual Tech modes
- EN50131-2-4 Grade 3

Installer details:

Built in EOL resistors

Adjustable terminal block