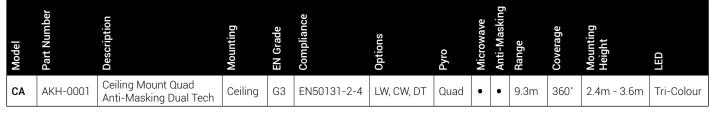

#### CA - Ceiling Mount Quad Anti-Masking Dual Tech

- 9.3m / 360° coverage
- Quad element pyro & K-band microwave detection
- Low Sensitivity / CloakWise / Dual Tech modes
- EN50131-2-4 Grade 3

Installer details: