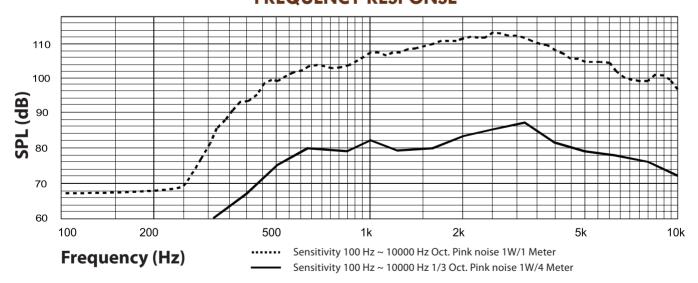

## **ELECTRICAL**

| Rated Power, watts (24VDC, 1.8A External Power Supply)         | 30                                |  |
|----------------------------------------------------------------|-----------------------------------|--|
| Rated Power, watts (POE+, IEEE802.3af, class 3)                | 20                                |  |
| Driver Impedance, ohms                                         | 8                                 |  |
| Effective Frequency Range, Hz                                  | 260 ~ 16,000                      |  |
| S.P.L. @ 4m, 1 watt, dB, 1/3 Octave, 1 kHz                     | 82                                |  |
| S.P.L. @ 1m, 1 watt, dB, Test Signal Bandwidth 100 Hz ~ 10 kHz | 108                               |  |
| S.P.L. @ 4m, Full power, 1/3 Octave, 1 kHz                     | 94                                |  |
| S.P.L. @ 1m, Full power, Test Signal Bandwidth 100 Hz ~ 10 kHz | 122                               |  |
| Dispersion at 1k/2k Hz, Degrees                                | 105/49 Horizontal 142/68 Vertical |  |

## **FREQUENCY RESPONSE**