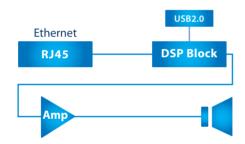

|
| Material                  | Low smoke zero Halogen UL-94V0 Plastic with UV inhibitors |
| Mounting                  | Stainless Steel U Bracker, and hardware                   |

## **FEATURES**

| Configured, controlled, managed and monitored via web browser    |
|------------------------------------------------------------------|
| Optional microphone input for hands-free duplex intercom         |
| 3 control inputs and 1 contact output                            |
| Network audio codec: G.711, G.722, WAV, MP3                      |
| USB interface for music and message playing and storage          |
| Part of the TERRACOM family, can be integrated with TerraManager |

**www.p∈ntonuk.co.u**k



APH30-IP/APH30-IPM Network Horn Speaker





## **FUNCTION BLOCK**



#### **DISPERSION ANGLES**

|                   |        | Horizontal | Vertical |
|-------------------|--------|------------|----------|
| 1 Oct. Pink noise | 500 Hz | 203°       | 360°     |
| 1 Oct. Pink noise | 1 kHz  | 105°       | 142°     |
| 1 Oct. Pink noise | 2 kHz  | 49°        | 68°      |
| 1 Oct. Pink noise | 4 kHz  | 37°        | 40°      |

## **FREQUENCY RESPONSE**