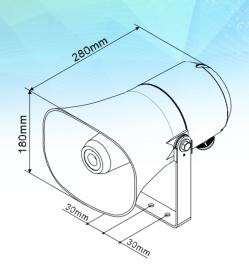

# **MECHANICAL**

| Dimension, W x H x D mm   | 258 x 180 x 280                                           |
|---------------------------|-----------------------------------------------------------|
| Net weight, Kgs           | 2.3                                                       |
| Colour (Unless Specified) | RAL 7035                                                  |
| Material                  | Low smoke zero Halogen UL-94V0 Plastic with UV inhibitors |
| Mounting                  | Stainless Steel U Bracker, and hardware                   |