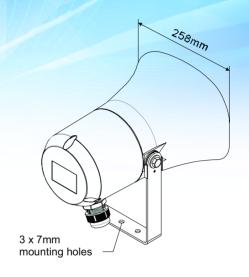

# **MECHANICAL**

| Dimension, W x H x D mm   | 258 x 180 x 280                                           |
|---------------------------|-----------------------------------------------------------|
| Net weight, Kgs           | 2.3                                                       |
| Colour (Unless Specified) | RAL 7035                                                  |
| Material                  | Low smoke zero Halogen UL-94V0 Plastic with UV inhibitors |
| Mounting                  | Stainless Steel U Bracker, and hardware                   |