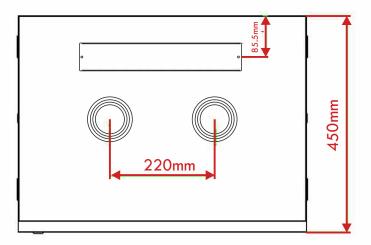

Ventilation: Optional Fans can be fitted if

required

Cable entry: As standard the cabinets are supplied with blank panels however these can be changed into a brush strip panel as an optional

Installation: The cabinets can be mounted to the wall by using the fixing holes on the back on the

**Uprights:** Front and rear mounting rails are fully adjustable