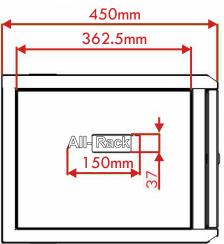

Colour: Black RAL9005 **Loading capacity:** 40kg Useable Depth: 315mm

Doors: 180 Degrees opening angle & can be mounted on left or right hand side with simple spring latch.

Security: Lockable Doors and side Panels