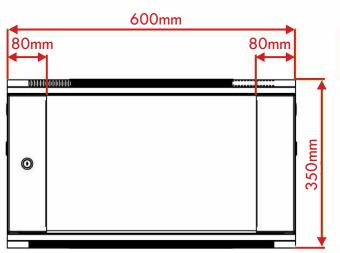

Allrack wall mounted racks and cabinets are designed to be your perfect solution to all of your rack mountable equipment. Available in 4 depths, 300mm, 450mm, 550mm, and 600mm and ideal for small network installations where floor space doesn't allow for a floor standing Server Cabinet.

Colour: Black RAL9005 **Loading capacity:** 40kg Useable Depth: 315mm

Doors: 180 Degrees opening angle & can be mounted on left or right hand side with simple spring latch.

Security: Lockable Doors and side Panels