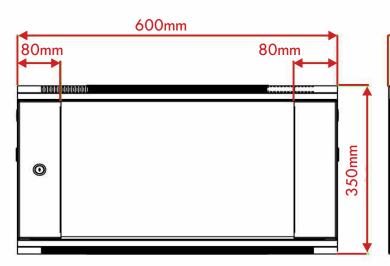

Allrack wall mounted racks and cabinets are designed to be your perfect solution to all of your rack mountable equipment. Available in 4 depths, 300mm, 450mm, 550mm, and 600mm and ideal for small network installations where floor space doesn't allow for a floor standing Server Cabinet.

Colour: Black RAL9005 **Loading capacity:** 40kg Useable Depth: 315mm

Doors: 180 Degrees opening angle & can be mounted on left or right hand side with simple spring latch.

Security: Lockable Doors and side Panels