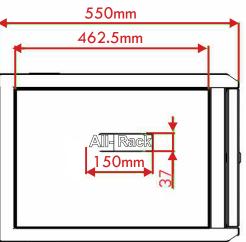

Colour: Black RAL9005 **Loading capacity:** 40kg Useable Depth: 315mm

Doors: 180 Degrees opening angle & can be mounted on left or right hand side with simple spring latch.

Security: Lockable Doors and side Panels

**Uprights:** Front and rear mounting rails are fully adjustable