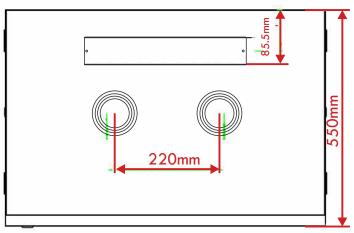

Ventilation: Optional Fans can be fitted if

required

Cable entry: As standard the cabinets are supplied with blank panels however these can be changed into a brush strip panel as an optional

Installation: The cabinets can be mounted to the wall by using the fixing holes on the back on the