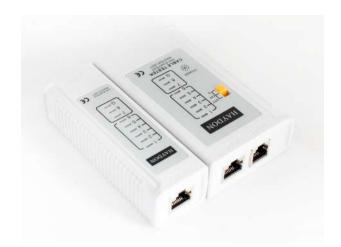

## Features:

- 1. Check continuity of RJ11& RJ45 Cable quickly.
- 2. Visible LED status display.
- 3. Slow and fast test switch.
- 4. Lamp assists in dark environment.
- 5. Compact design specifically tailored for system integrators and installers

## **Specification**

| Model                    | CABLE TESTER                                              |
|--------------------------|-----------------------------------------------------------|
| Port                     | RJ11/RJ45                                                 |
| Wire mapping indicators  | 1-8 & G                                                   |
|                          | Operating Ambient Temperature: 32° to 104°F (0° to 40°C)  |
|                          | Operating Humidity: Maximum 90%,non-condensing            |
| Environmental Conditions | Storage Humidity: Maximum 95%,Non-condensing              |
|                          | Operating Altitude: -1000 to 10,000 ft.(-304.8 to 3048 m) |
| Power supply             | 9V Battery(NOT INCLUDED)                                  |
| Colour                   | Grey                                                      |
| Weight                   | 180g                                                      |
| Dimensions               | (L)97.2x(W)104x(H)27 mm                                   |