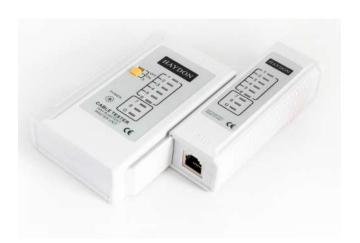

## Features:

- 1. Check continuity of RJ11& RJ45 Cable quickly.
- 2. Visible LED status display.
- 3. Slow and fast test switch.
- 4. Lamp assists in dark environment.
- 5. Compact design specifically tailored for system integrators and installers

## **Specification**

| Model                    | CABLE TESTER                                              |
|--------------------------|-----------------------------------------------------------|
| Port                     | RJ11/RJ45                                                 |
| Wire mapping indicators  | 1-8 & G                                                   |
|                          | Operating Ambient Temperature: 32° to 104°F (0° to 40°C)  |
|                          | Operating Humidity: Maximum 90%,non-condensing            |
| Environmental Conditions | Storage Humidity: Maximum 95%,Non-condensing              |
|                          | Operating Altitude: -1000 to 10,000 ft.(-304.8 to 3048 m) |
| Power supply             | 9V Battery(NOT INCLUDED)                                  |
| Colour                   | Grey                                                      |
| Weight                   | 180g                                                      |
| Dimensions               | (L)97.2x(W)104x(H)27 mm                                   |