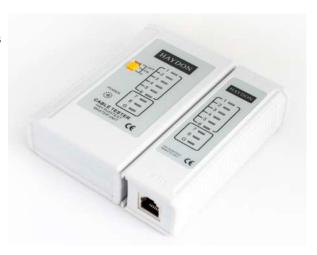

## Features:

- 1. Check continuity of RJ11& RJ45 Cable quickly.
- 2. Visible LED status display.
- 3. Slow and fast test switch.
- 4. Lamp assists in dark environment.
- 5. Compact design specifically tailored for system integrators and installers

## **Specification**

| Model                    | CABLE TESTER                                              |
|--------------------------|-----------------------------------------------------------|
| Port                     | RJ11/RJ45                                                 |
| Wire mapping indicators  | 1-8 & G                                                   |
|                          | Operating Ambient Temperature: 32° to 104°F (0° to 40°C)  |
|                          | Operating Humidity: Maximum 90%,non-condensing            |
| Environmental Conditions | Storage Humidity: Maximum 95%,Non-condensing              |
|                          | Operating Altitude: -1000 to 10,000 ft.(-304.8 to 3048 m) |
| Power supply             | 9V Battery(NOT INCLUDED)                                  |
| Colour                   | Grey                                                      |
| Weight                   | 180g                                                      |
| Dimensions               | (L)97.2x(W)104x(H)27 mm                                   |