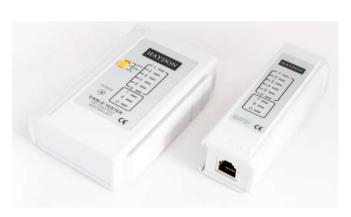

## Features:

- 1. Check continuity of RJ11& RJ45 Cable quickly.
- 2. Visible LED status display.
- 3. Slow and fast test switch.
- 4. Lamp assists in dark environment.
- 5. Compact design specifically tailored for system integrators and installers

## **Specification**

| Model                    | CABLE TESTER                                              |
|--------------------------|-----------------------------------------------------------|
| Port                     | RJ11/RJ45                                                 |
| Wire mapping indicators  | 1-8 & G                                                   |
|                          | Operating Ambient Temperature: 32° to 104°F (0° to 40°C)  |
|                          | Operating Humidity: Maximum 90%,non-condensing            |
| Environmental Conditions | Storage Humidity: Maximum 95%,Non-condensing              |
|                          | Operating Altitude: -1000 to 10,000 ft.(-304.8 to 3048 m) |
| Power supply             | 9V Battery(NOT INCLUDED)                                  |
| Colour                   | Grey                                                      |
| Weight                   | 180g                                                      |
| Dimensions               | (L)97.2x(W)104x(H)27 mm                                   |